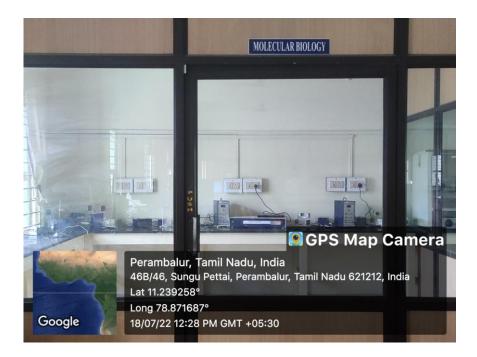

#### **DISTILLATION UNIT**

NAAC

CRITERIA -IVMetric 4.1.1FERTILIZED WATER FOR PLANT BY DRIP IRRIGATION

WASTE WATER COLLECTION POINT