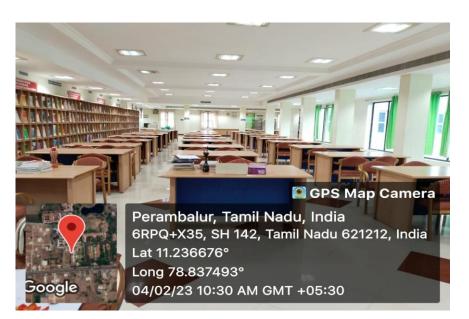

## 4.1.1 Library

Lat 11.236615° Long 78.837536°

oogle

04/02/23 09:57 AM GMT +05:30

NEW ARRAIVELS

Study hall

Study hall

Reference section