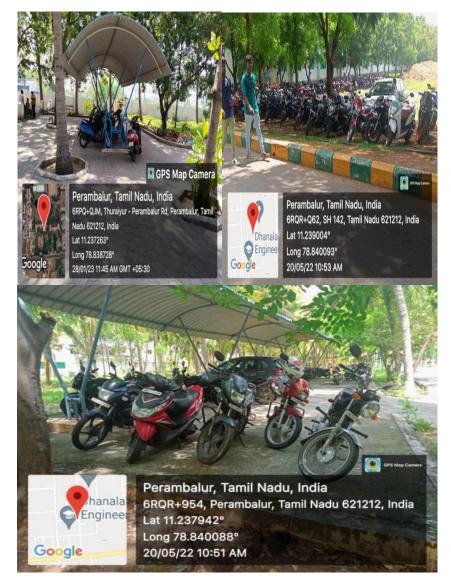

NAAC

CRITERIA -IVMetric 4.1.1FERTILIZED WATER FOR PLANT BY DRIP IRRIGATION



WASTE WATER COLLECTION POINT





#### UPS ROOM



GENERATOR-POWER SUPPLY







#### SICK ROOM













Metric 4.1.1

## CRITERIA -IV HERBAL GARDEN







#### ATM







### ELEVATER





RAMP





## Canteen



### **College Entrance**







## **CRITERIA -IV**

Metric 4.1.1

## Pathway way to Admin Block



CPS Map Camera Perambalur, Tamil Nadu, India 6RPQ+QJM, Thuraiyur - Perambalur Rd, Perambalur, Tamil Nadu 621212, India Lat 11.237263° Long 78.838728\* 28/01/23 11:42 AM GMT +05:30





**Metric 4.1.1** 

**CRITERIA -IV** 

**B-Block Pathway** 



D BLOCK





## Admin block



## **C BLOCK**







Metric 4.1.1

**CRITERIA -IV** Swimming Pool







CCTV



**Security Office** 





# PARKING





# **Transport facility**



Battery car







## TEMPLE