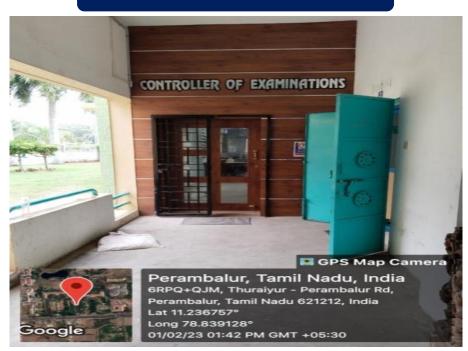

#### **CRITERIA -IV**

Metric 4.1.1

4.1.1 Infrastructure

## 4.1.1 Classroom





















































### **CRITERIA -IV**

Metric 4.1.1

## 4.1.1 computer labs



















## 4.1.1 Library













Lat 11.236615° Long 78.837536°

oogle



04/02/23 09:57 AM GMT +05:30

NEW ARRAIVELS







Study hall





Study hall



Reference section



























BAR CODE SCANNER

4.1.1 Admin office













#### **CRITERIA -IV**

Metric 4.1.1

## 4.1.1 **COE**









#### **CRITERIA -IV**

Metric 4.1.1

## 4.1.1 BORAD ROOM













#### **CRITERIA** -IV

Metric 4.1.1

## 4.1.1 AUDIO VISUAL STUDIO ( AVS)





# 4.1.1 IQAC







#### **CRITERIA -IV**

Metric 4.1.1

# 4.1.1 AUDITORIUM AND SEMINAR HALL













NAAC

#### DHANALAKSHMI SRINIVASAN COLLEGE OF ARTS AND SCIENCE FOR WOMEN (AUTONOMOUS) Affiliated to Bharathidasan University, Tiruchirappali (Nationally Re-Accredited with 'A' Grade by NAAC) Perambalur-621212



#### **CRITERIA -IV**

Metric 4.1.1

4.1.1 Amenities

#### **DISTILLATION UNIT**











NAAC

CRITERIA -IVMetric 4.1.1FERTILIZED WATER FOR PLANT BY DRIP IRRIGATION



WASTE WATER COLLECTION POINT





#### UPS ROOM



GENERATOR-POWER SUPPLY







#### SICK ROOM













Metric 4.1.1

## CRITERIA -IV HERBAL GARDEN