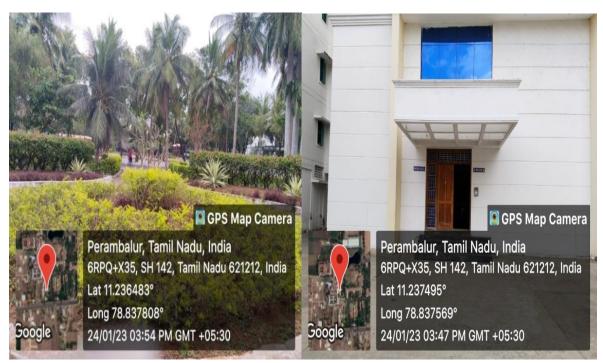

ccredited with 'A' Grade by NAAC) Perambalur-621212



#### **CRITERIA -IV**

Metric 4.1.1

4.1.1 Amenities

#### **DISTILLATION UNIT**











NAAC

CRITERIA -IVMetric 4.1.1FERTILIZED WATER FOR PLANT BY DRIP IRRIGATION



WASTE WATER COLLECTION POINT





#### UPS ROOM



GENERATOR-POWER SUPPLY







#### SICK ROOM













Metric 4.1.1

## CRITERIA -IV HERBAL GARDEN







#### ATM







### ELEVATER





RAMP





## Canteen



### **College Entrance**







## **CRITERIA -IV**

Metric 4.1.1

## Pathway way to Admin Block



CPS Map Camera Perambalur, Tamil Nadu, India 6RPQ+QJM, Thuraiyur - Perambalur Rd, Perambalur, Tamil Nadu 621212, India Lat 11.237263° Long 78.838728\* 28/01/23 11:42 AM GMT +05:30





**Metric 4.1.1** 

**CRITERIA -IV** 

**B-Block Pathway** 



D BLOCK





## Admin block



## **C BLOCK**







Metric 4.1.1

**CRITERIA -IV** Swimming Pool







CCTV



**Security Office** 





# PARKING





# **Transport facility**



Battery car







## TEMPLE