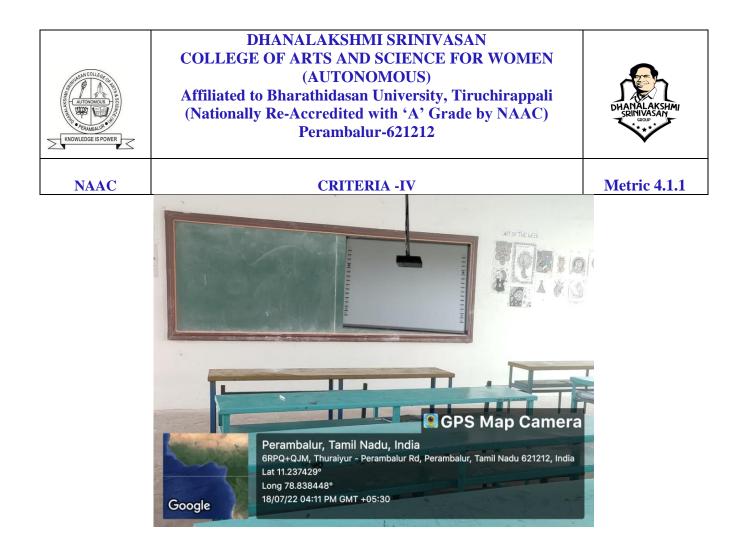

#### **CRITERIA -IV**

Metric 4.1.1

4.1.1 Infrastructure

## 4.1.1 Classroom





















































### **CRITERIA -IV**

Metric 4.1.1

## 4.1.1 computer labs



















## 4.1.1 Library













Lat 11.236615° Long 78.837536°

oogle



04/02/23 09:57 AM GMT +05:30

NEW ARRAIVELS







Study hall





Study hall



Reference section



























BAR CODE SCANNER

4.1.1 Admin office













#### **CRITERIA -IV**

Metric 4.1.1

## 4.1.1 **COE**









#### **CRITERIA -IV**

Metric 4.1.1

## 4.1.1 BORAD ROOM













#### **CRITERIA** -IV

Metric 4.1.1

## 4.1.1 AUDIO VISUAL STUDIO ( AVS)





# 4.1.1 IQAC







#### **CRITERIA -IV**

Metric 4.1.1

# 4.1.1 AUDITORIUM AND SEMINAR HALL













NAAC

#### DHANALAKSHMI SRINIVASAN COLLEGE OF ARTS AND SCIENCE FOR WOMEN (AUTONOMOUS) Affiliated to Bharathidasan University,