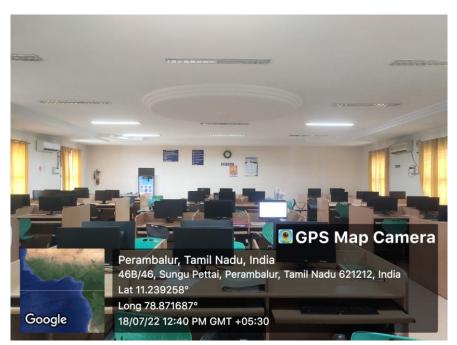

#### **CRITERIA -IV**

Metric 4.1.1

4.1.1 Infrastructure

## 4.1.1 Classroom





















































### **CRITERIA -IV**

Metric 4.1.1

## 4.1.1 computer labs



















## 4.1.1 Library













Lat 11.236615° Long 78.837536°

oogle



04/02/23 09:57 AM GMT +05:30

NEW ARRAIVELS







Study hall





Study hall



Reference section



























BAR CODE SCANNER

4.1.1 Admin office













#### **CRITERIA -IV**

Metric 4.1.1

## 4.1.1 **COE**









#### **CRITERIA -IV**

Metric 4.1.1

## 4.1.1 BORAD ROOM













#### **CRITERIA** -IV

Metric 4.1.1

## 4.1.1 AUDIO VISUAL STUDIO ( AVS)





# 4.1.1 IQAC







#### **CRITERIA -IV**

Metric 4.1.1

# 4.1.1 AUDITORIUM AND SEMINAR HALL













NAAC

#### DHANALAKSHMI SRINIVASAN COLLEGE OF ARTS AND SCIENCE FOR WOMEN (AUTONOMOUS) Affiliated to Bharathidasan University, Tiruchirappali (Nationally Re-Accredited with 'A' Grade by NAAC) Perambalur-621212



#### **CRITE