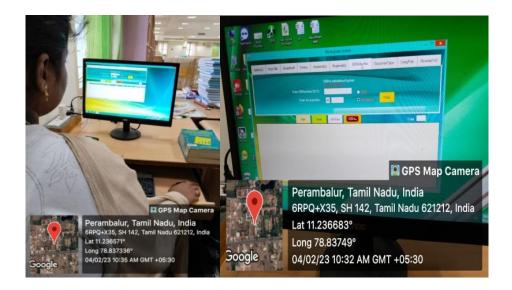

#### **CRITERIA -IV**

Metric 4.1.1

4.1.1 Infrastructure

## 4.1.1 Classroom





















































### **CRITERIA -IV**

Metric 4.1.1

## 4.1.1 computer labs



















## 4.1.1 Library













Lat 11.236615° Long 78.837536°

oogle



04/02/23 09:57 AM GMT +05:30

NEW ARRAIVELS







Study hall





Study hall



Reference section



























BAR CODE SCANNER

4.1.1 Admin office













#### **CRITERIA -IV**

Metric 4.1.1

## 4.1.1 **COE**









#### **CRITERIA -IV**

Metric 4.1.1

## 4.1.1 BORAD ROOM













#### **CRITERIA** -IV

Metric 4.1.1

## 4.1.1 AUDIO VISUAL STUDIO ( AVS)





# 4.1.1 IQAC







#### **CRITERIA -IV**

Metric 4.1.1

# 4.1.1 AUDITORIUM AND SEMINAR HALL













NAAC

#### DHANALAKSHMI SRINIVASAN COLLEGE OF ARTS AND SCIENCE FOR WOMEN (AUTONOMOUS) Affiliated to Bharathidasan University, Tiruchirappali (Nationally Re-Accredited with 'A' Grade by NAAC) Perambalur-621212



#### **CRITERIA -IV**

Metric 4.1.1

4.1.1 Amenities

#### **DISTILLATION UNIT**











NAAC

CRITERIA -IVMetric 4.1.1FERTILIZED WATER FOR PLANT BY DRIP IRRIGATION



WASTE WATER COLLECTION POINT





#### UPS R