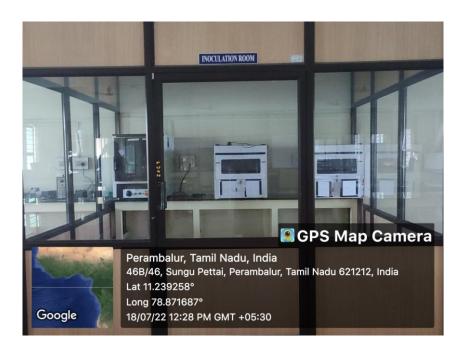

#### **CRITERIA -IV**

Metric 4.1.1

4.1.1 Infrastructure

## 4.1.1 Classroom





















































### **CRITERIA -IV**

Metric 4.1.1

## 4.1.1 computer labs



















## 4.1.1 Library













Lat 11.236615° Long 78.837536°

oogle



04/02/23 09:57 AM GMT +05:30

NEW ARRAIVELS







Study hall





Study hall



Reference section



























BAR CODE SCANNER

4.1.1 Admin office













#### **CRITERIA -IV**

Metric 4.1.1

## 4.1.1 **COE**









#### **CRITERIA -IV**

Metric 4.1.1

## 4.1.1 BORAD ROOM













#### **CRITERIA** -IV

Metric 4.1.1

## 4.1.1 AUDIO VISUAL STUDIO ( AVS)





# 4.1.1 IQAC







#### **CRITERIA -IV**

Metric 4.1.1

# 4.1.1 AUDITORIUM AND SEMINAR HALL













NAAC

#### DHANALAKSHMI SRINIVASAN COLLEGE OF ARTS AND SCIENCE FOR WOMEN (AUTONOMOUS) Affiliated to Bharathidasan University, Tiruchirappa