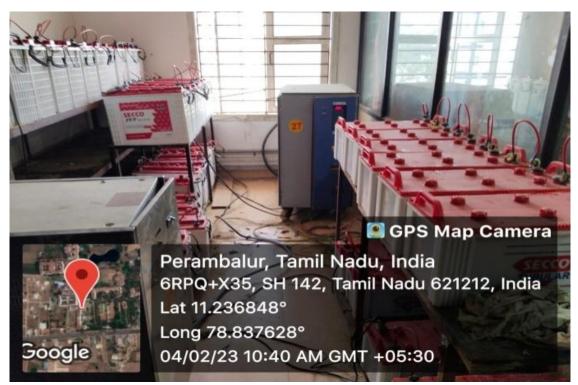

dmin office













#### **CRITERIA -IV**

Metric 4.1.1

## 4.1.1 **COE**









#### **CRITERIA -IV**

Metric 4.1.1

## 4.1.1 BORAD ROOM













#### **CRITERIA** -IV

Metric 4.1.1

## 4.1.1 AUDIO VISUAL STUDIO ( AVS)





# 4.1.1 IQAC







#### **CRITERIA -IV**

Metric 4.1.1

# 4.1.1 AUDITORIUM AND SEMINAR HALL













NAAC

#### DHANALAKSHMI SRINIVASAN COLLEGE OF ARTS AND SCIENCE FOR WOMEN (AUTONOMOUS) Affiliated to Bharathidasan University, Tiruchirappali (Nationally Re-Accredited with 'A' Grade by NAAC) Perambalur-621212



#### **CRITERIA -IV**

Metric 4.1.1

4.1.1 Amenities

#### **DISTILLATION UNIT**











NAAC

CRITERIA -IVMetric 4.1.1FERTILIZED WATER FOR PLANT BY DRIP IRRIGATION



WASTE WATER COLLECTION POINT





#### UPS ROOM



GENERATOR-POWER SUPPLY







#### SICK ROOM













Metric 4.1.1

## CRITERIA -IV HERBAL GARDEN







#### ATM







### ELEVATER





RAMP





## Canteen



### **College Entrance**







## **CRITERIA -IV**

Metric 4.1.1

## Pathway way to Admin Block



CPS Map Camera Perambalur, Tamil Nadu, India 6RPQ+QJM, Thuraiyur - Perambalur Rd, Perambalur, Tamil Nadu 621212, India Lat 11.237263° Long 78.838728\* 28/01/23 11:42 AM GMT +05:30





**Metric 4.1.1** 

**CRITERIA -IV** 

**B-Block Pathway** 



D BLOCK





## Admin block



## **C BLOCK**







Metric 4.1.1

**CRITERIA -IV** Swimming Pool







CCTV



**Security Office** 





# PARKING





# **Transport facility**



Battery car







## TEMPLE