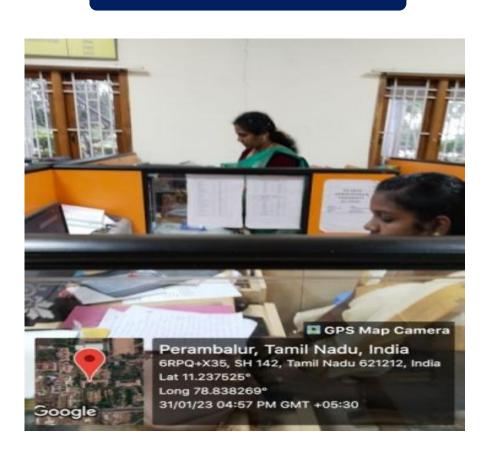

#### **CRITERIA -IV**

Metric 4.1.1

4.1.1 Infrastructure

## 4.1.1 Classroom





















































### **CRITERIA -IV**

Metric 4.1.1

## 4.1.1 computer labs



















## 4.1.1 Library













Lat 11.236615° Long 78.837536°

oogle



04/02/23 09:57 AM GMT +05:30

NEW ARRAIVELS







Study hall





Study hall



Reference section



























BAR CODE SCANNER

4.1.1 Admin office













#### **CRITERIA -IV**

Metric 4.1.1

## 4.1.1 **COE**









#### **CRITERIA -IV**

Metric 4.1.1

## 4.1.1 BORAD ROOM













#### **CRITERIA** -IV

Metric 4.1.1

## 4.1.1 AUDIO VISUAL STUDIO ( AVS)





# 4.1.1 IQAC







#### **CRITERIA -IV**

Metric 4.1.1

# 4.1.1 AUDITORIUM AND SEMINAR HALL













NAAC

#### DHANALAKSHMI SRINIVASAN COLLEGE OF ARTS AND SCIENCE FOR WOMEN (AUTONOMOUS) Affiliated to Bharathidasan University, Tiruchirappali (Nationally Re-Accredited with 'A' Grade by NAAC) Perambalur-621212



#### **CRITERIA -IV**

Metric 4.1.1

4.1.1 Amenities

#### **DISTILLATION UNIT**











NAAC

CRITERIA -IVMetric 4.1.1FERTILIZED WATER FOR PLANT BY DRIP IRRIGATION



WASTE WATER COLLECTION POINT





#### UPS ROOM



GENERATOR-POWER SUPPLY







#### SI