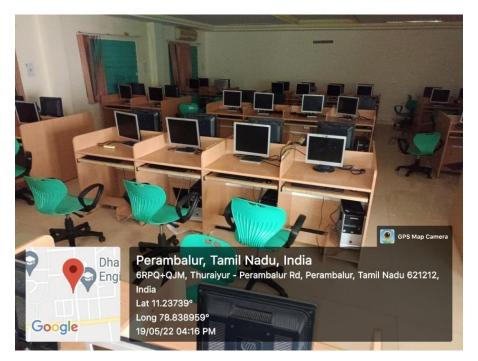

#### **CRITERIA -IV**

Metric 4.1.1

4.1.1 Infrastructure

## 4.1.1 Classroom





















































### **CRITERIA -IV**

Metric 4.1.1

## 4.1.1 computer labs



















## 4.1.1 Library













Lat 11.236615° Long 78.837536°

oogle



04/02/23 09:57 AM GMT +05:30

NEW ARRAIVELS







Study hall





Study hall



Reference section



























BAR CODE SCANNER

4.1.1 Admin office













#### **CRITERIA -IV**

Metric 4.1.1

## 4.1.1 **COE**









#### **CRITERIA -IV**

Metric 4.1.1

## 4.1.1 BORAD ROOM













#### **CRITERIA** -IV

Metric 4.1.1

## 4.1.1 AUDIO VISUAL STUDIO ( AVS)





# 4.1.1 IQAC







#### **CRITERIA -IV**

Metric 4.1.1

# 4.1.1 AUDITORIUM AND SEMINAR HALL













NAAC

#### DHANALAKSHMI SRINIVASAN COLLEGE OF ARTS AND SCIENCE FOR WOMEN (AUTONOMOUS) Affiliated to Bharathidasan University, Tiruchirappali (Nationally Re-Accredited with 'A' Grade by NAAC) Perambalur-621212



#### **CRITERIA -I