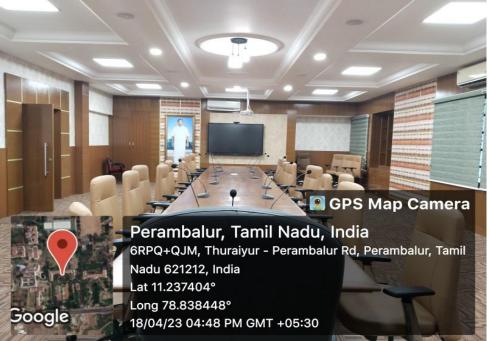

#### **CRITERIA -IV**

Metric 4.1.1

4.1.1 Infrastructure

## 4.1.1 Classroom





















































### **CRITERIA -IV**

Metric 4.1.1

## 4.1.1 computer labs



















## 4.1.1 Library













Lat 11.236615° Long 78.837536°

oogle



04/02/23 09:57 AM GMT +05:30

NEW ARRAIVELS







Study hall





Study hall



Reference section



























BAR CODE SCANNER

4.1.1 Admin office













#### **CRITERIA -IV**

Metric 4.1.1

## 4.1.1 **COE**









#### **CRITERIA -IV**

Metric 4.1.1

## 4.1.1 BORAD ROOM













#### **CRITERIA** -IV

Metric 4.1.1

## 4.1.1 AUDIO VISUAL STUDIO ( AVS)





# 4.1.1 IQAC







#### **CRITERIA -IV**

Metric 4.1.1

# 4.1.1 AUDITORIUM AND SEMINAR HALL













NAAC

#### DHANALAKSHMI SRINIVASAN COLLEGE OF ARTS AND SCIENCE FOR WOMEN (AUTONOMOUS) Affiliated to Bharathidasan University, Tiruchirappali (Nationally Re-Accredited with 'A' Grade by NAAC) Perambalur-621212



#### **CRITERIA -IV**

Metric 4.1.1

4.1.1 Amenities

#### **DISTILLATION UNIT**











NAAC

CRITERIA -IVMetric 4.1.1FERTILIZED WATER FOR PLANT BY DRIP IRRIGATION



WASTE WATER COLLECTION POINT





#### UPS ROOM



GENERATOR-POWER SUPPLY







#### SICK ROOM













Metric 4.1.1

## CRITERIA -IV HERBAL GARDEN







#### ATM







### ELEVATER





RAMP





## Canteen



### *