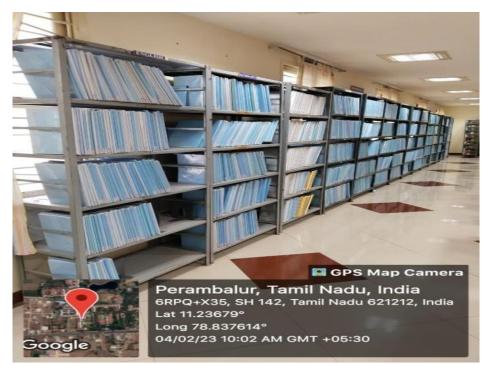

## 4.1.1 Library

Lat 11.236615° Long 78.837536°

oogle

04/02/23 09:57 AM GMT +05:30

NEW ARRAIVELS

Study hall

Study hall

Reference section