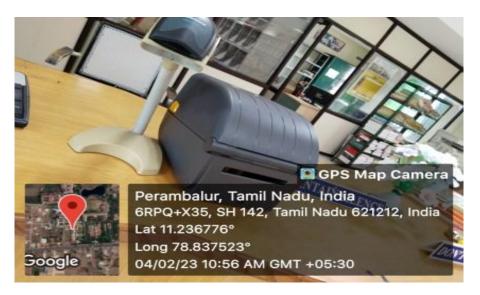

#### **CRITERIA -IV**

Metric 4.1.1

4.1.1 Infrastructure

## 4.1.1 Classroom





















































### **CRITERIA -IV**

Metric 4.1.1

## 4.1.1 computer labs



















## 4.1.1 Library













Lat 11.236615° Long 78.837536°

oogle



04/02/23 09:57 AM GMT +05:30

NEW ARRAIVELS







Study hall





Study hall



Reference section



























BAR CODE SCANNER

4.1.1 Admin office













#### **CRITERIA -IV**

Metric 4.1.1

## 4.1.1 **COE**









#### **CRITERIA -IV**

Metric 4.1.1

## 4.1.1 BORAD ROOM













#### **CRITERIA** -IV

Metric 4.1.1

## 4.1.1 AUDIO VISUAL STUDIO ( AVS)





# 4.1.1 IQAC







#### **CRITERIA -IV**

Metric 4.1.1

# 4.1.1 AUDITORIUM AND SEMINAR HALL













NAAC

#### DHANALAKSHMI SRINIVASAN COLLEGE OF ARTS AND SCIENCE FOR WOMEN (AUTONOMOUS) Affiliated to Bharathidasan University, Tiruchirappali (Nationally Re-Accredited with 'A' Grade by NAAC) Perambalur-621212



#### **CRITERIA -IV**

Metric 4.1.1

4.1.1 Amenities

#### **DISTILLATION UNIT**











NAAC

CRITERIA -IVMetric 4.1.1FERTILIZED WATER FOR PLANT BY DRIP IRRIGATION



WASTE WATER COLLECTION POINT





#### UPS ROOM