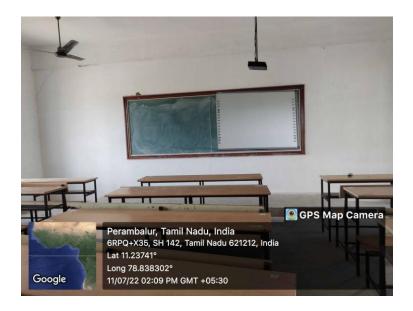

#### **CRITERIA -IV**

Metric 4.1.1

4.1.1 Infrastructure

## 4.1.1 Classroom





















































### **CRITERIA -IV**

Metric 4.1.1

## 4.1.1 computer labs



















## 4.1.1 Library













Lat 11.236615° Long 78.837536°

oogle



04/02/23 09:57 AM GMT +05:30

NEW ARRAIVELS







Study hall





Study hall



Reference section



























BAR CODE SCANNER

4.1.1 Admin office













#### **CRITERIA -IV**

Metric 4.1.1

## 4.1.1 **COE**









#### **CRITERIA -IV**

Metric 4.1.1

## 4.1.1 BORAD ROOM













#### **CRITERIA** -IV

Metric 4.1.1

## 4.1.1 AUDIO VISUAL STUDIO ( AVS)





# 4.1.1 IQAC







#### **CRITERIA -IV**

Metric 4.1.1

# 4.1.1 AUDITORIUM AND SEMINAR HALL













NAAC

#### DHANALAKSHMI SRINIVASAN COLLEGE OF ARTS AND SCIENCE FOR WOMEN (AUTONOMOUS) Affiliated to Bharat