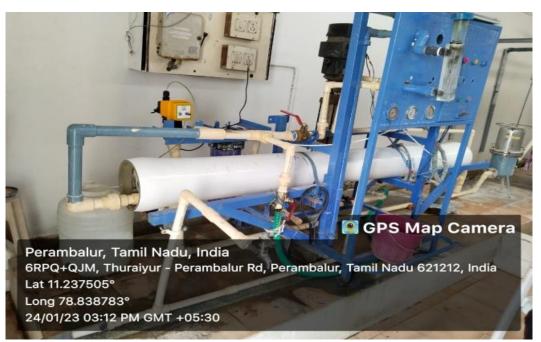

#### **DISTILLATION UNIT**

NAAC

CRITERIA -IVMetric 4.1.1FERTILIZED WATER FOR PLANT BY DRIP IRRIGATION

WASTE WATER COLLECTION POINT