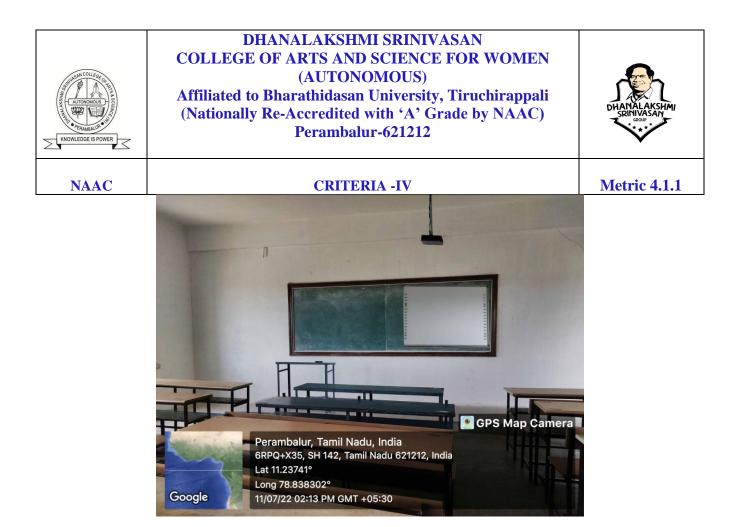

#### **CRITERIA -IV**

Metric 4.1.1

4.1.1 Infrastructure

## 4.1.1 Classroom





















































### **CRITERIA -IV**

Metric 4.1.1

## 4.1.1 computer labs



















## 4.1.1 Library













Lat 11.236615° Long 78.837536°

oogle



04/02/23 09:57 AM GMT +05:30

NEW ARRAIVELS







Study hall





Study hall



Reference section



























BAR CODE SCANNER

4.1.1 Admin office













#### **CRITERIA -IV**

Metric 4.1.1

## 4.1.1 **COE**









#### **CRITERIA -IV**

Metric 4.1.1

## 4.1.1 BORAD ROOM













#### **CRITERIA** -IV

Metric 4.1.1

## 4.1.1 AUDIO VISUAL STUDIO ( AVS)





# 4.1.1 IQAC







#### **CRITERIA -IV**

Metric 4.1.1

# 4.1.1 AUDITORIUM AND SEMINAR HALL













NAAC

#### DHANALAKSHMI SRINIVASAN COLLEGE OF ARTS AND SCIENCE FOR WOMEN (AUTONOMOUS) Affiliated to Bharathidasan Universi