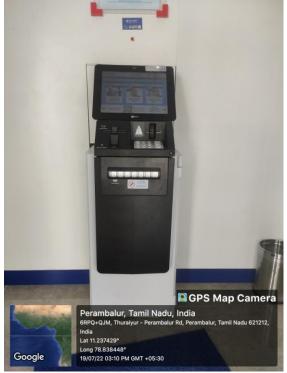

ITERIA -IV**

Metric 4.1.1

## 4.1.1 BORAD ROOM













#### **CRITERIA** -IV

Metric 4.1.1

## 4.1.1 AUDIO VISUAL STUDIO ( AVS)





# 4.1.1 IQAC







#### **CRITERIA -IV**

Metric 4.1.1

# 4.1.1 AUDITORIUM AND SEMINAR HALL













NAAC

#### DHANALAKSHMI SRINIVASAN COLLEGE OF ARTS AND SCIENCE FOR WOMEN (AUTONOMOUS) Affiliated to Bharathidasan University, Tiruchirappali (Nationally Re-Accredited with 'A' Grade by NAAC) Perambalur-621212



#### **CRITERIA -IV**

Metric 4.1.1

4.1.1 Amenities

#### **DISTILLATION UNIT**











NAAC

CRITERIA -IVMetric 4.1.1FERTILIZED WATER FOR PLANT BY DRIP IRRIGATION



WASTE WATER COLLECTION POINT





#### UPS ROOM



GENERATOR-POWER SUPPLY







#### SICK ROOM













Metric 4.1.1

## CRITERIA -IV HERBAL GARDEN







#### ATM







### ELEVATER





RAMP





## Canteen



### **College Entrance**







## **CRITERIA -IV**

Metric 4.1.1

## Pathway way to Admin Block



CPS Map Camera Perambalur, Tamil Nadu, India 6RPQ+QJM, Thuraiyur - Perambalur Rd, Perambalur, Tamil Nadu 621212, India Lat 11.237263° Long 78.838728\* 28/01/23 11:42 AM GMT +05:30





**Metric 4.1.1** 

**CRITERIA -IV** 

**B-Block Pathway** 



D BLOCK





## Admin block



## **C BLOCK**







Metric 4.1.1

**CRITERIA -IV** Swimming Pool







CCTV



**Security Office** 





# PARKING





# **Transport facility**



Battery car







## TEMPLE