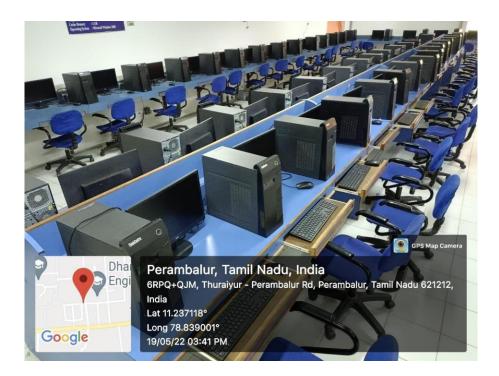

#### **CRITERIA -IV**

Metric 4.1.1

4.1.1 Infrastructure

## 4.1.1 Classroom





















































### **CRITERIA -IV**

Metric 4.1.1

## 4.1.1 computer labs



















## 4.1.1 Library













Lat 11.236615° Long 78.837536°

oogle



04/02/23 09:57 AM GMT +05:30

NEW ARRAIVELS







Study hall





Study hall



Reference section



























BAR CODE SCANNER

4.1.1 Admin office













#### **CRITERIA -IV**

Metric 4.1.1

## 4.1.1 **COE**









#### **CRITERIA -IV**

Metric 4.1.1

## 4.1.1 BORAD ROOM













#### **CRITERIA** -IV

Metric 4.1.1

## 4.1.1 AUDIO VISUAL STUDIO ( AVS)





# 4.1.1 IQAC







#### **CRITERIA -IV**

Metric 4.1.1

# 4.1.1 AUDITORIUM AND SEMINAR HALL













NAAC

#### DHANALAKSHMI SRINIVASAN COLLEGE OF ARTS AND SCIENCE FOR WOMEN (AUTONOMOUS) Affiliated to Bharathidasan University, Tiruchirappali (Nationally Re-Accredited with 'A' Grade by NAAC) Perambalur-621212



#### **CRITERIA -IV*