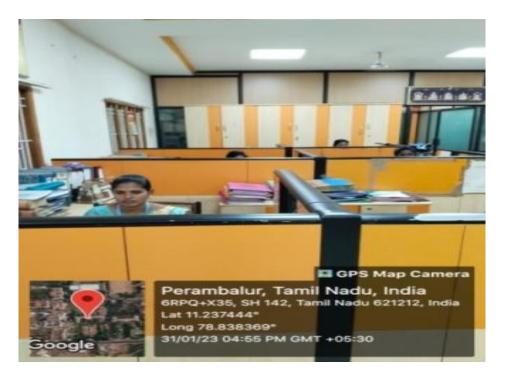

#### **CRITERIA -IV**

Metric 4.1.1

4.1.1 Infrastructure

## 4.1.1 Classroom





















































### **CRITERIA -IV**

Metric 4.1.1

## 4.1.1 computer labs



















## 4.1.1 Library













Lat 11.236615° Long 78.837536°

oogle



04/02/23 09:57 AM GMT +05:30

NEW ARRAIVELS







Study hall





Study hall



Reference section



























BAR CODE SCANNER

4.1.1 Admin office













#### **CRITERIA -IV**

Metric 4.1.1

## 4.1.1 **COE**









#### **CRITERIA -IV**

Metric 4.1.1

## 4.1.1 BORAD ROOM













#### **CRITERIA** -IV

Metric 4.1.1

## 4.1.1 AUDIO VISUAL STUDIO ( AVS)





# 4.1.1 IQAC







#### **CRITERIA -IV**

Metric 4.1.1

# 4.1.1 AUDITORIUM AND SEMINAR HALL













NAAC

#### DHANALAKSHMI SRINIVASAN COLLEGE OF ARTS AND SCIENCE FOR WOMEN (AUTONOMOUS) Affiliated to Bharathidasan University, Tiruchirappali (Nationally Re-Accredited with 'A' Grade by NAAC) Perambalur-621212



#### **CRITERIA -IV**

Metric 4.1.1

4.1.1 Amenities

#### **DISTILLATION UNIT**











NAAC

CRITERIA -IVMetric 4.1.1FERTILIZED WATER FOR PLANT BY DRIP IRRIGATION



WASTE WATER COLLECTION POINT





#### UPS ROOM



GENERATOR-POWER SUPPLY







#### SICK R