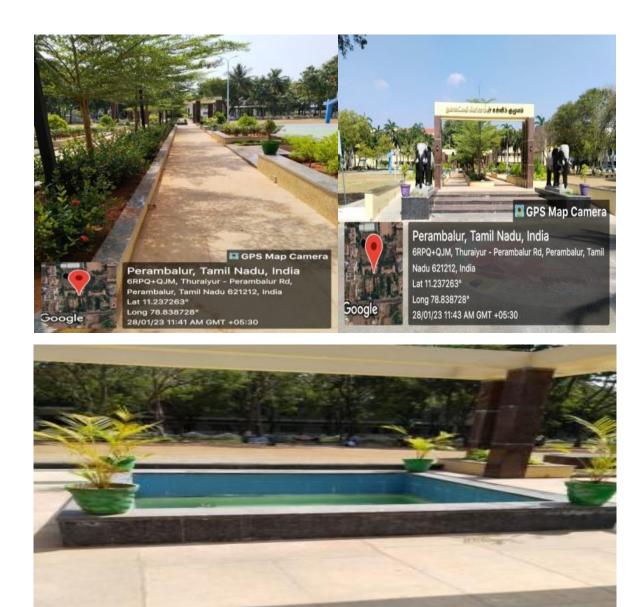

## Pathway way to Admin Block

CPS Map Camera Perambalur, Tamil Nadu, India 6RPQ+QJM, Thuraiyur - Perambalur Rd, Perambalur, Tamil Nadu 621212, India Lat 11.237263° Long 78.838728\* 28/01/23 11:42 AM GMT +05:30

## **C BLOCK**

Metric 4.1.1

**CRITERIA -IV** Swimming Pool

CCTV

**Security Office** 