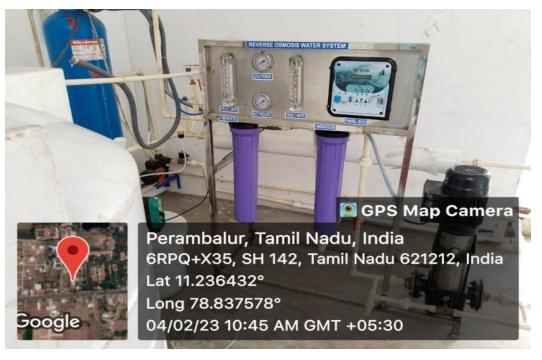

oogle



04/02/23 09:57 AM GMT +05:30

NEW ARRAIVELS







Study hall





Study hall



Reference section



























BAR CODE SCANNER

4.1.1 Admin office













#### **CRITERIA -IV**

Metric 4.1.1

## 4.1.1 **COE**









#### **CRITERIA -IV**

Metric 4.1.1

## 4.1.1 BORAD ROOM













#### **CRITERIA** -IV

Metric 4.1.1

## 4.1.1 AUDIO VISUAL STUDIO ( AVS)





# 4.1.1 IQAC







#### **CRITERIA -IV**

Metric 4.1.1

# 4.1.1 AUDITORIUM AND SEMINAR HALL













NAAC

#### DHANALAKSHMI SRINIVASAN COLLEGE OF ARTS AND SCIENCE FOR WOMEN (AUTONOMOUS) Affiliated to Bharathidasan University, Tiruchirappali (Nationally Re-Accredited with 'A' Grade by NAAC) Perambalur-621212



#### **CRITERIA -IV**

Metric 4.1.1

4.1.1 Amenities

#### **DISTILLATION UNIT**











NAAC

CRITERIA -IVMetric 4.1.1FERTILIZED WATER FOR PLANT BY DRIP IRRIGATION



WASTE WATER COLLECTION POINT





#### UPS ROOM



GENERATOR-POWER SUPPLY







#### SICK ROOM













Metric 4.1.1

## CRITERIA -IV HERBAL GARDEN







#### ATM







### ELEVATER





RAMP





## Canteen



### **College Entrance**







## **CRITERIA -IV**

Metric 4.1.1

## Pathway way to Admin Block



CPS Map Camera Perambalur, Tamil Nadu, India 6RPQ+QJM, Thuraiyur - Perambalur Rd, Perambalur, Tamil Nadu 621212, India Lat 11.237263° Long 78.838728\* 28/01/23 11:42 AM GMT +05:30





**Metric 4.1.1** 

**CRITERIA -IV** 

**B-Block Pathway** 



D BLOCK





## Admin block



## **C BLOCK**







Metric 4.1.1

**CRITERIA -IV** Swimming Pool







CCTV



**Security Office** 





# PARKING