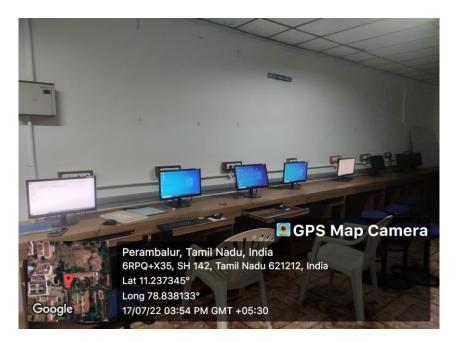

#### **CRITERIA -IV**

Metric 4.1.1

4.1.1 Infrastructure

## 4.1.1 Classroom





















































### **CRITERIA -IV**

Metric 4.1.1

## 4.1.1 computer labs



















## 4.1.1 Library













Lat 11.236615° Long 78.837536°

oogle



04/02/23 09:57 AM GMT +05:30

NEW ARRAIVELS







Study hall





Study hall



Reference section



























BAR CODE SCANNER

4.1.1 Admin office













#### **CRITERIA -IV**

Metric 4.1.1

## 4.1.1 **COE**









#### **CRITERIA -IV**

Metric 4.1.1

## 4.1.1 BORAD ROOM













#### **CRITERIA** -IV

Metric 4.1.1

## 4.1.1 AUDIO VISUAL STUDIO ( AVS)





# 4.1.1 IQAC







#### **CRITERIA -IV**

Metric 4.1.1

# 4.1.1 AUDITORIUM AND SEMINAR HALL













NAAC

#### DHANALAKSHMI SRINIVASAN COLLEGE OF ARTS AND SCIENCE FOR WOMEN (AUTONOMOUS) Affiliated to Bharathidasan University, Tiruchirappali (Nationally Re-Accredited with 'A' Grade by NAAC) Perambalur-621212



#### **C