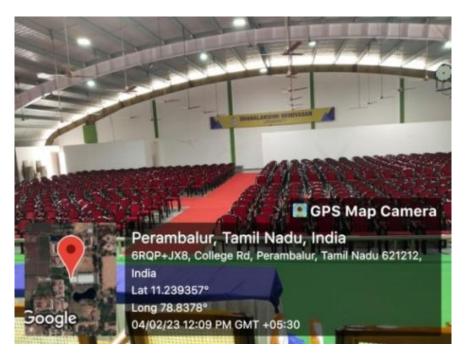

#### **CRITERIA -IV**

Metric 4.1.1

4.1.1 Infrastructure

## 4.1.1 Classroom





















































### **CRITERIA -IV**

Metric 4.1.1

## 4.1.1 computer labs



















## 4.1.1 Library













Lat 11.236615° Long 78.837536°

oogle



04/02/23 09:57 AM GMT +05:30

NEW ARRAIVELS







Study hall





Study hall



Reference section



























BAR CODE SCANNER

4.1.1 Admin office













#### **CRITERIA -IV**

Metric 4.1.1

## 4.1.1 **COE**









#### **CRITERIA -IV**

Metric 4.1.1

## 4.1.1 BORAD ROOM













#### **CRITERIA** -IV

Metric 4.1.1

## 4.1.1 AUDIO VISUAL STUDIO ( AVS)





# 4.1.1 IQAC







#### **CRITERIA -IV**

Metric 4.1.1

# 4.1.1 AUDITORIUM AND SEMINAR HALL













NAAC

#### DHANALAKSHMI SRINIVASAN COLLEGE OF ARTS AND SCIENCE FOR WOMEN (AUTONOMOUS) Affiliated to Bharathidasan University, Tiruchirappali (Nationally Re-Accredited with 'A' Grade by NAAC) Perambalur-621212



#### **CRITERIA -IV**

Metric 4.1.1

4.1.1 Amenities

#### **DISTILLATION UNIT**











NAAC

CRITERIA -IVMetric 4.1.1FERTILIZED WATER FOR PLANT BY DRIP IRRIGATION



WASTE WATER COLLECTION POINT





#### UPS ROOM



GENERATOR-POWER SUPPLY







#### SICK ROOM













Metric 4.1.1

## CRITERIA -IV HERBAL GARDEN







#### ATM







### ELEVATER





RAMP





## Canteen



### **College Entrance**







## **CRITERIA -IV**

Metric 4.1.1

## Pathway way to Admin Block



CPS Map Camera Perambalur, Tamil Nadu, India 6RPQ+QJM, Thuraiyur - Perambalur Rd, Perambalur,