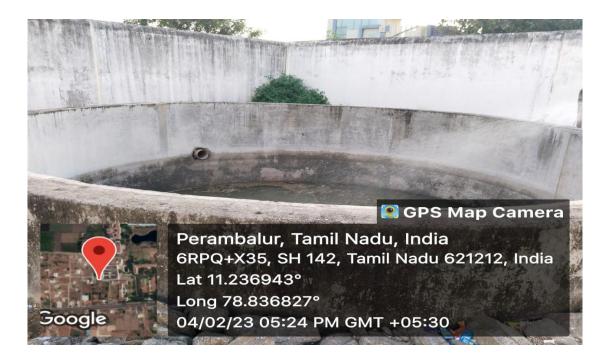

#### **DISTILLATION UNIT**

NAAC

CRITERIA -IVMetric 4.1.1FERTILIZED WATER FOR PLANT BY DRIP IRRIGATION

WASTE WATER COLLECTION POINT