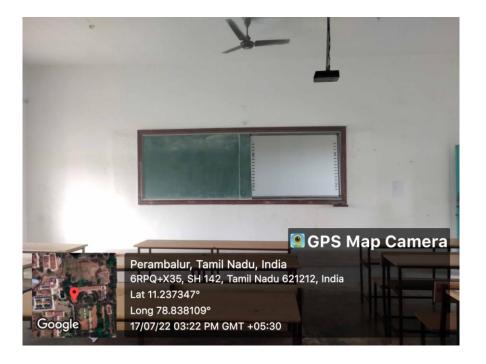

#### **CRITERIA -IV**

Metric 4.1.1

4.1.1 Infrastructure

## 4.1.1 Classroom





















































### **CRITERIA -IV**

Metric 4.1.1

## 4.1.1 computer labs



















## 4.1.1 Library













Lat 11.236615° Long 78.837536°

oogle



04/02/23 09:57 AM GMT +05:30

NEW ARRAIVELS







Study hall





Study hall



Reference section



























BAR CODE SCANNER

4.1.1 Admin office













#### **CRITERIA -IV**

Metric 4.1.1

## 4.1.1 **COE**









#### **CRITERIA -IV**

Metric 4.1.1

## 4.1.1 BORAD ROOM













#### **CRITERIA** -IV

Metric 4.1.1

## 4.1.1 AUDIO VISUAL STUDIO ( AVS)





# 4.1.1 IQAC







#### **CRITERIA -IV**

Metric 4.1.1

# 4.1.1 AUDITORIUM AND SEMINAR HALL













NAAC

#### DHANALAKSHMI SRINIVASAN COLLEGE OF ARTS AND SCIENCE FOR WOMEN (AUTONOMOUS) Affiliated to Bharathidasan University