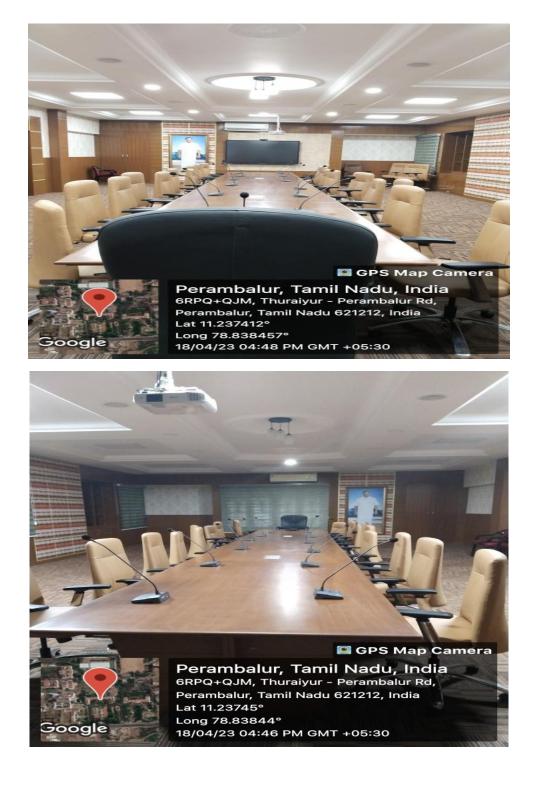

#### **CRITERIA -IV**

Metric 4.1.1

4.1.1 Infrastructure

## 4.1.1 Classroom





















































### **CRITERIA -IV**

Metric 4.1.1

## 4.1.1 computer labs



















## 4.1.1 Library













Lat 11.236615° Long 78.837536°

oogle



04/02/23 09:57 AM GMT +05:30

NEW ARRAIVELS







Study hall





Study hall



Reference section



























BAR CODE SCANNER

4.1.1 Admin office













#### **CRITERIA -IV**

Metric 4.1.1

## 4.1.1 **COE**









#### **CRITERIA -IV**

Metric 4.1.1

## 4.1.1 BORAD ROOM













#### **CRITERIA** -IV

Metric 4.1.1

## 4.1.1 AUDIO VISUAL STUDIO ( AVS)





# 4.1.1 IQAC







#### **CRITERIA -IV**

Metric 4.1.1

# 4.1.1 AUDITORIUM AND SEMINAR HALL













NAAC

#### DHANALAKSHMI SRINIVASAN COLLEGE OF ARTS AND SCIENCE FOR WOMEN (AUTONOMOUS) Affiliated to Bharathidasan University, Tiruchirappali (Nationally Re-Accredited with 'A' Grade by NAAC) Perambalur-621212



#### **CRITERIA -IV**

Metric 4.1.1

4.1.1 Amenities

#### **DISTILLATION UNIT**











NAAC

CRITERIA -IVMetric 4.1.1FERTILIZED WATER FOR PLANT BY DRIP IRRIGATION



WASTE WATER COLLECTION POINT





#### UPS ROOM



GENERATOR-POWER SUPPLY







#### SICK ROOM













Metric 4.1.1

## CRITERIA -IV HERBAL GARDEN







#### ATM







### ELEVATER





RAMP





## Canteen



### **Col