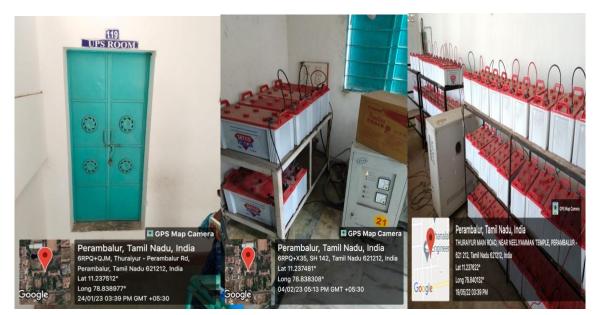

BAR CODE SCANNER

4.1.1 Admin office













#### **CRITERIA -IV**

Metric 4.1.1

## 4.1.1 **COE**









#### **CRITERIA -IV**

Metric 4.1.1

## 4.1.1 BORAD ROOM













#### **CRITERIA** -IV

Metric 4.1.1

## 4.1.1 AUDIO VISUAL STUDIO ( AVS)





# 4.1.1 IQAC







#### **CRITERIA -IV**

Metric 4.1.1

# 4.1.1 AUDITORIUM AND SEMINAR HALL













NAAC

#### DHANALAKSHMI SRINIVASAN COLLEGE OF ARTS AND SCIENCE FOR WOMEN (AUTONOMOUS) Affiliated to Bharathidasan University, Tiruchirappali (Nationally Re-Accredited with 'A' Grade by NAAC) Perambalur-621212



#### **CRITERIA -IV**

Metric 4.1.1

4.1.1 Amenities

#### **DISTILLATION UNIT**











NAAC

CRITERIA -IVMetric 4.1.1FERTILIZED WATER FOR PLANT BY DRIP IRRIGATION



WASTE WATER COLLECTION POINT





#### UPS ROOM



GENERATOR-POWER SUPPLY







#### SICK ROOM













Metric 4.1.1

## CRITERIA -IV HERBAL GARDEN







#### ATM







### ELEVATER





RAMP





## Canteen



### **College Entrance**







## **CRITERIA -IV**

Metric 4.1.1

## Pathway way to Admin Block



CPS Map Camera Perambalur, Tamil Nadu, India 6RPQ+QJM, Thuraiyur - Perambalur Rd, Perambalur, Tamil Nadu 621212, India Lat 11.237263° Long 78.838728\* 28/01/23 11:42 AM GMT +05:30





**Metric 4.1.1** 

**CRITERIA -IV** 

**B-Block Pathway** 



D BLOCK





## Admin block



## **C BLOCK**







Metric 4.1.1

**CRITERIA -IV** Swimming Pool







CCTV



**Security Office** 





# PARKING





# **Transport facility**



Battery car







## TEMPLE