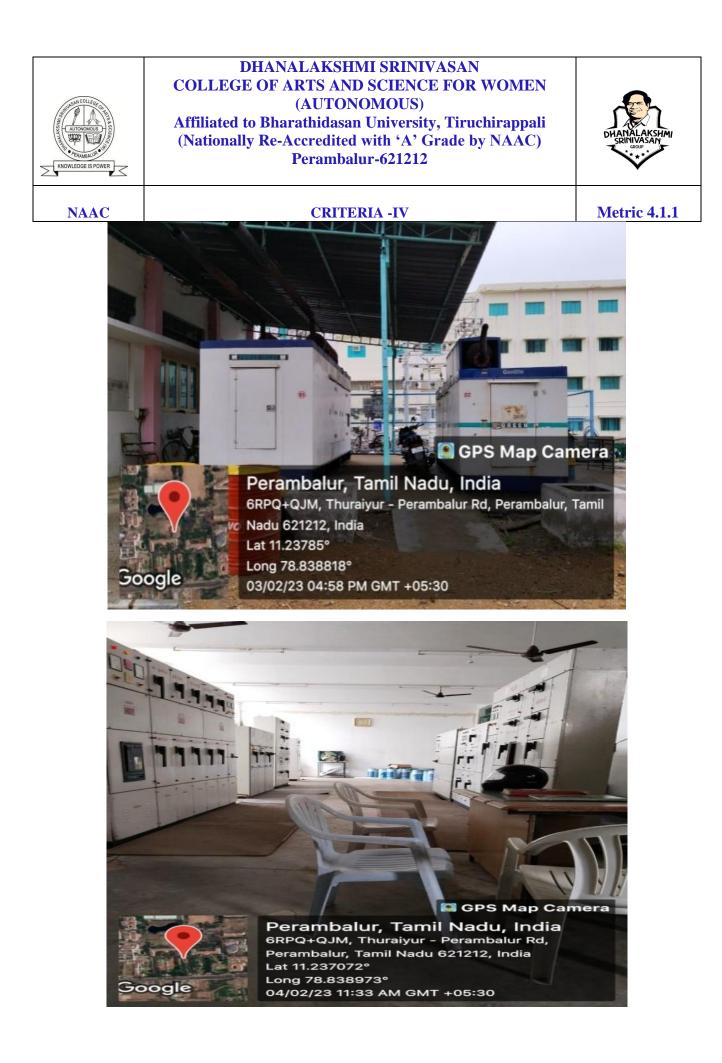

in office













#### **CRITERIA -IV**

Metric 4.1.1

## 4.1.1 **COE**









#### **CRITERIA -IV**

Metric 4.1.1

## 4.1.1 BORAD ROOM













#### **CRITERIA** -IV

Metric 4.1.1

## 4.1.1 AUDIO VISUAL STUDIO ( AVS)





# 4.1.1 IQAC







#### **CRITERIA -IV**

Metric 4.1.1

# 4.1.1 AUDITORIUM AND SEMINAR HALL













NAAC

#### DHANALAKSHMI SRINIVASAN COLLEGE OF ARTS AND SCIENCE FOR WOMEN (AUTONOMOUS) Affiliated to Bharathidasan University, Tiruchirappali (Nationally Re-Accredited with 'A' Grade by NAAC) Perambalur-621212



#### **CRITERIA -IV**

Metric 4.1.1

4.1.1 Amenities

#### **DISTILLATION UNIT**











NAAC

CRITERIA -IVMetric 4.1.1FERTILIZED WATER FOR PLANT BY DRIP IRRIGATION



WASTE WATER COLLECTION POINT





#### UPS ROOM



GENERATOR-POWER SUPPLY







#### SICK ROOM













Metric 4.1.1

## CRITERIA -IV HERBAL GARDEN







#### ATM







### ELEVATER





RAMP





## Canteen



### **College Entrance**







## **CRITERIA -IV**

Metric 4.1.1

## Pathway way to Admin Block



CPS Map Camera Perambalur, Tamil Nadu, India 6RPQ+QJM, Thuraiyur - Perambalur Rd, Perambalur, Tamil Nadu 621212, India Lat 11.237263° Long 78.838728\* 28/01/23 11:42 AM GMT +05:30





**Metric 4.1.1** 

**CRITERIA -IV** 

**B-Block Pathway** 



D BLOCK





## Admin block



## **C BLOCK**







Metric 4.1.1

**CRITERIA -IV** Swimming Pool







CCTV



**Security Office** 





# PARKING





# **Transport facility**



Battery car







## TEMPLE