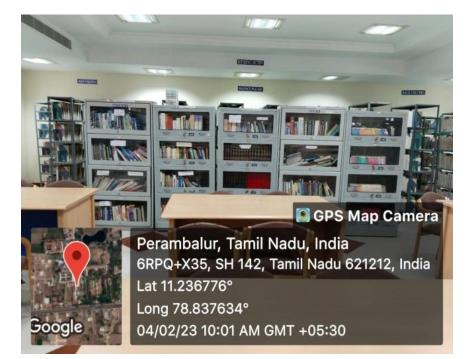

## 4.1.1 Library

Lat 11.236615° Long 78.837536°

oogle

04/02/23 09:57 AM GMT +05:30

NEW ARRAIVELS

Study hall

Study hall

Reference section