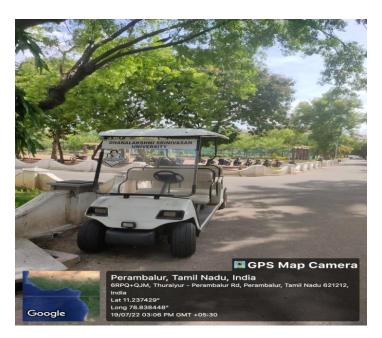

TER FOR PLANT BY DRIP IRRIGATION



WASTE WATER COLLECTION POINT





#### UPS ROOM



GENERATOR-POWER SUPPLY







#### SICK ROOM













Metric 4.1.1

## CRITERIA -IV HERBAL GARDEN







#### ATM







### ELEVATER





RAMP





## Canteen



### **College Entrance**







## **CRITERIA -IV**

Metric 4.1.1

## Pathway way to Admin Block



CPS Map Camera Perambalur, Tamil Nadu, India 6RPQ+QJM, Thuraiyur - Perambalur Rd, Perambalur, Tamil Nadu 621212, India Lat 11.237263° Long 78.838728\* 28/01/23 11:42 AM GMT +05:30





**Metric 4.1.1** 

**CRITERIA -IV** 

**B-Block Pathway** 



D BLOCK





## Admin block



## **C BLOCK**







Metric 4.1.1

**CRITERIA -IV** Swimming Pool







CCTV



**Security Office** 





# PARKING





# **Transport facility**



Battery car







## TEMPLE