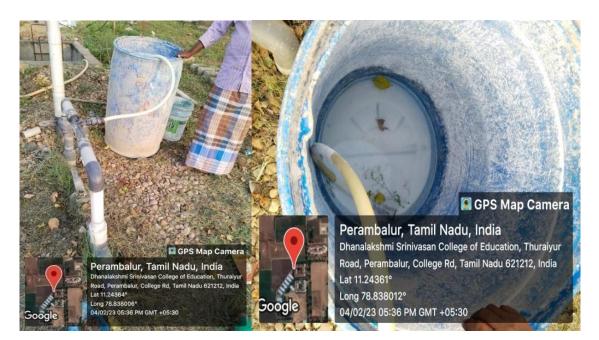

#### **DISTILLATION UNIT**

NAAC

CRITERIA -IVMetric 4.1.1FERTILIZED WATER FOR PLANT BY DRIP IRRIGATION

WASTE WATER COLLECTION POINT