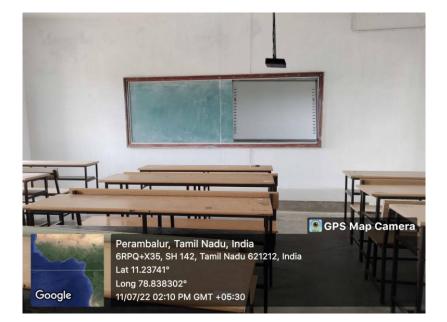

#### **CRITERIA -IV**

Metric 4.1.1

4.1.1 Infrastructure

## 4.1.1 Classroom





















































### **CRITERIA -IV**

Metric 4.1.1

## 4.1.1 computer labs



















## 4.1.1 Library













Lat 11.236615° Long 78.837536°

oogle



04/02/23 09:57 AM GMT +05:30

NEW ARRAIVELS







Study hall





Study hall



Reference section



























BAR CODE SCANNER

4.1.1 Admin office













#### **CRITERIA -IV**

Metric 4.1.1

## 4.1.1 **COE**









#### **CRITERIA -IV**

Metric 4.1.1

## 4.1.1 BORAD ROOM













#### **CRITERIA** -IV

Metric 4.1.1

## 4.1.1 AUDIO VISUAL STUDIO ( AVS)





# 4.1.1 IQAC







#### **CRITERIA -IV**

Metric 4.1.1

# 4.1.1 AUDITORIUM AND SEMINAR HALL













NAAC

#### DHANALAKSHMI SRINIVASAN COLLEGE OF ARTS AND SCIENCE FOR WOMEN (AUTONOMOUS) Affiliated to Bharathidasa