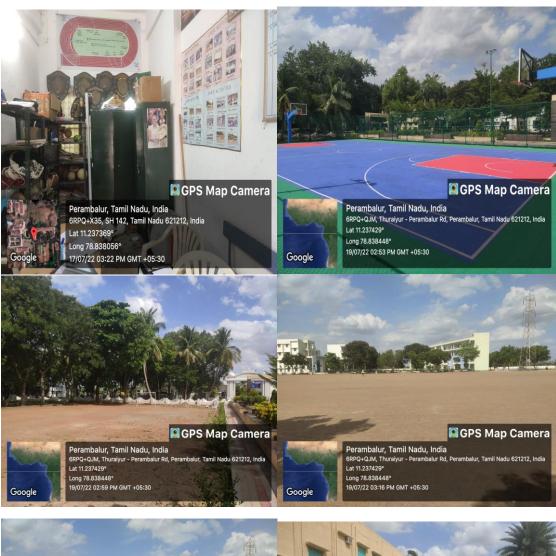

DRIP IRRIGATION



WASTE WATER COLLECTION POINT





#### UPS ROOM



GENERATOR-POWER SUPPLY







#### SICK ROOM













Metric 4.1.1

## CRITERIA -IV HERBAL GARDEN







#### ATM







### ELEVATER





RAMP





## Canteen



### **College Entrance**







## **CRITERIA -IV**

Metric 4.1.1

## Pathway way to Admin Block



CPS Map Camera Perambalur, Tamil Nadu, India 6RPQ+QJM, Thuraiyur - Perambalur Rd, Perambalur, Tamil Nadu 621212, India Lat 11.237263° Long 78.838728\* 28/01/23 11:42 AM GMT +05:30





**Metric 4.1.1** 

**CRITERIA -IV** 

**B-Block Pathway** 



D BLOCK





## Admin block



## **C BLOCK**







Metric 4.1.1

**CRITERIA -IV** Swimming Pool







CCTV



**Security Office** 





# PARKING





# **Transport facility**



Battery car







## TEMPLE