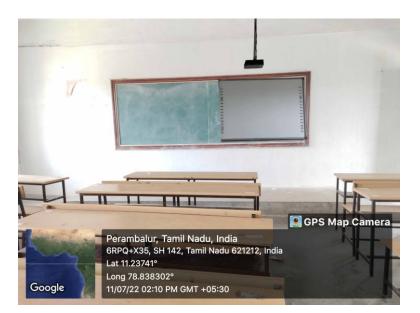

#### **CRITERIA -IV**

Metric 4.1.1

4.1.1 Infrastructure

## 4.1.1 Classroom





















































### **CRITERIA -IV**

Metric 4.1.1

## 4.1.1 computer labs



















## 4.1.1 Library













Lat 11.236615° Long 78.837536°

oogle



04/02/23 09:57 AM GMT +05:30

NEW ARRAIVELS







Study hall





Study hall



Reference section



























BAR CODE SCANNER

4.1.1 Admin office













#### **CRITERIA -IV**

Metric 4.1.1

## 4.1.1 **COE**









#### **CRITERIA -IV**

Metric 4.1.1

## 4.1.1 BORAD ROOM













#### **CRITERIA** -IV

Metric 4.1.1

## 4.1.1 AUDIO VISUAL STUDIO ( AVS)





# 4.1.1 IQAC







#### **CRITERIA -IV**

Metric 4.1.1

# 4.1.1 AUDITORIUM AND SEMINAR HALL













NAAC

#### DHANALAKSHMI SRINIVASAN COLLEGE OF ARTS AND SCIENCE FOR WOMEN (AUTONOMOUS) Affiliated to Bharathi