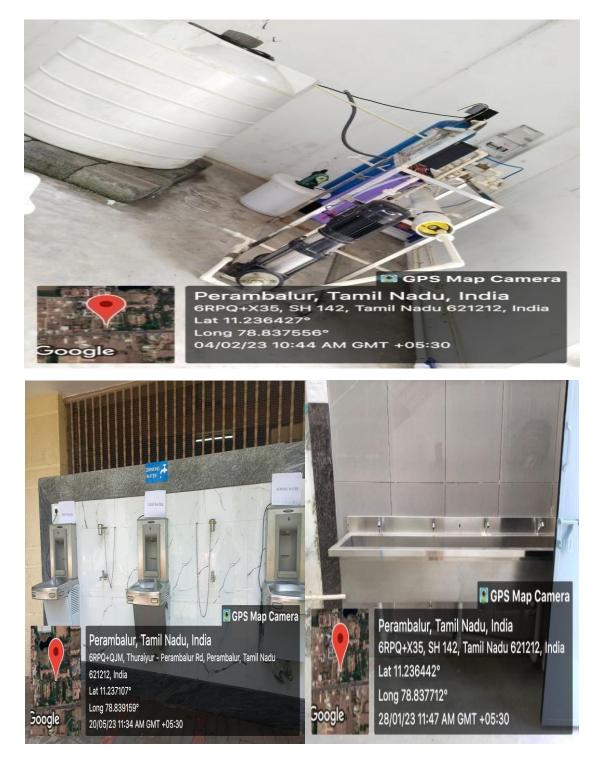

gle



04/02/23 09:57 AM GMT +05:30

NEW ARRAIVELS







Study hall





Study hall



Reference section



























BAR CODE SCANNER

4.1.1 Admin office













#### **CRITERIA -IV**

Metric 4.1.1

## 4.1.1 **COE**









#### **CRITERIA -IV**

Metric 4.1.1

## 4.1.1 BORAD ROOM













#### **CRITERIA** -IV

Metric 4.1.1

## 4.1.1 AUDIO VISUAL STUDIO ( AVS)





# 4.1.1 IQAC







#### **CRITERIA -IV**

Metric 4.1.1

# 4.1.1 AUDITORIUM AND SEMINAR HALL













NAAC

#### DHANALAKSHMI SRINIVASAN COLLEGE OF ARTS AND SCIENCE FOR WOMEN (AUTONOMOUS) Affiliated to Bharathidasan University, Tiruchirappali (Nationally Re-Accredited with 'A' Grade by NAAC) Perambalur-621212



#### **CRITERIA -IV**

Metric 4.1.1

4.1.1 Amenities

#### **DISTILLATION UNIT**











NAAC

CRITERIA -IVMetric 4.1.1FERTILIZED WATER FOR PLANT BY DRIP IRRIGATION



WASTE WATER COLLECTION POINT





#### UPS ROOM



GENERATOR-POWER SUPPLY







#### SICK ROOM













Metric 4.1.1

## CRITERIA -IV HERBAL GARDEN







#### ATM







### ELEVATER





RAMP





## Canteen



### **College Entrance**







## **CRITERIA -IV**

Metric 4.1.1

## Pathway way to Admin Block



CPS Map Camera Perambalur, Tamil Nadu, India 6RPQ+QJM, Thuraiyur - Perambalur Rd, Perambalur, Tamil Nadu 621212, India Lat 11.237263° Long 78.838728\* 28/01/23 11:42 AM GMT +05:30





**Metric 4.1.1** 

**CRITERIA -IV** 

**B-Block Pathway** 



D BLOCK





## Admin block



## **C BLOCK**







Metric 4.1.1

**CRITERIA -IV** Swimming Pool







CCTV



**Security Office** 





# PARKING