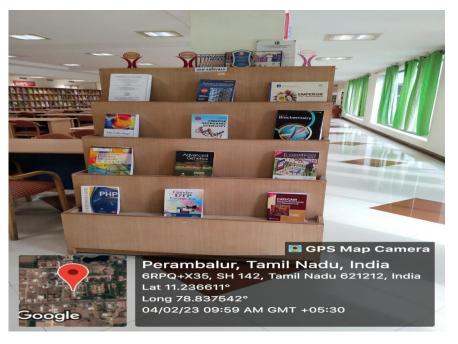

## 4.1.1 Library

Lat 11.236615° Long 78.837536°

oogle

04/02/23 09:57 AM GMT +05:30

NEW ARRAIVELS

Study hall

Study hall

Reference section