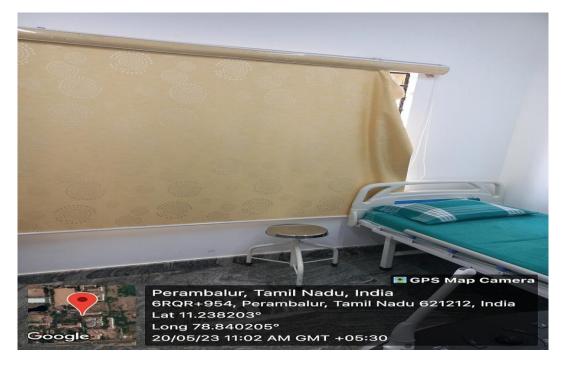

#### **CRITERIA -IV**

Metric 4.1.1

## 4.1.1 **COE**









#### **CRITERIA -IV**

Metric 4.1.1

## 4.1.1 BORAD ROOM













#### **CRITERIA** -IV

Metric 4.1.1

## 4.1.1 AUDIO VISUAL STUDIO ( AVS)





# 4.1.1 IQAC







#### **CRITERIA -IV**

Metric 4.1.1

# 4.1.1 AUDITORIUM AND SEMINAR HALL













NAAC

#### DHANALAKSHMI SRINIVASAN COLLEGE OF ARTS AND SCIENCE FOR WOMEN (AUTONOMOUS) Affiliated to Bharathidasan University, Tiruchirappali (Nationally Re-Accredited with 'A' Grade by NAAC) Perambalur-621212



#### **CRITERIA -IV**

Metric 4.1.1

4.1.1 Amenities

#### **DISTILLATION UNIT**











NAAC

CRITERIA -IVMetric 4.1.1FERTILIZED WATER FOR PLANT BY DRIP IRRIGATION



WASTE WATER COLLECTION POINT





#### UPS ROOM



GENERATOR-POWER SUPPLY







#### SICK ROOM













Metric 4.1.1

## CRITERIA -IV HERBAL GARDEN







#### ATM







### ELEVATER





RAMP





## Canteen



### **College Entrance**







## **CRITERIA -IV**

Metric 4.1.1

## Pathway way to Admin Block



CPS Map Camera Perambalur, Tamil Nadu, India 6RPQ+QJM, Thuraiyur - Perambalur Rd, Perambalur, Tamil Nadu 621212, India Lat 11.237263° Long 78.838728\* 28/01/23 11:42 AM GMT +05:30





**Metric 4.1.1** 

**CRITERIA -IV** 

**B-Block Pathway** 



D BLOCK





## Admin block



## **C BLOCK**







Metric 4.1.1

**CRITERIA -IV** Swimming Pool







CCTV



**Security Office** 





# PARKING





# **Transport facility**



Battery car







## TEMPLE