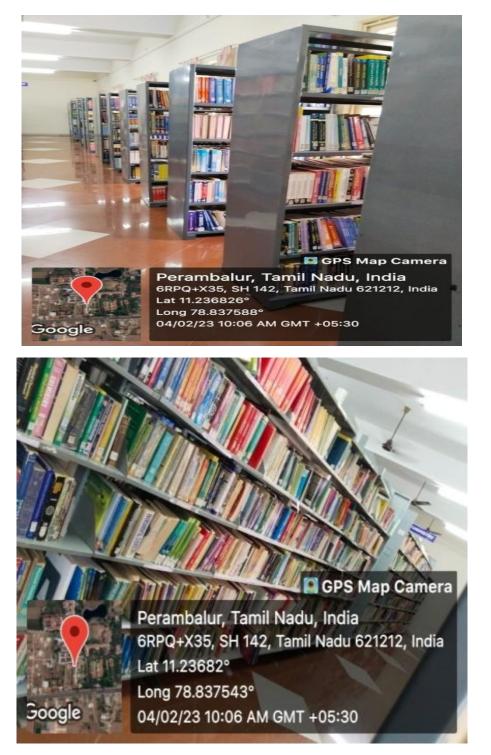

## 4.1.1 Library

Lat 11.236615° Long 78.837536°

oogle

04/02/23 09:57 AM GMT +05:30

NEW ARRAIVELS

Study hall

Study hall

Reference section