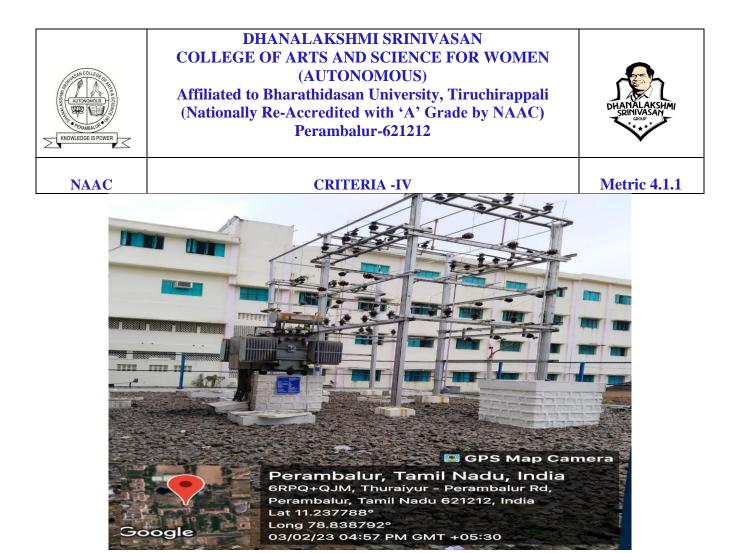

office













#### **CRITERIA -IV**

Metric 4.1.1

## 4.1.1 **COE**









#### **CRITERIA -IV**

Metric 4.1.1

## 4.1.1 BORAD ROOM













#### **CRITERIA** -IV

Metric 4.1.1

## 4.1.1 AUDIO VISUAL STUDIO ( AVS)





# 4.1.1 IQAC







#### **CRITERIA -IV**

Metric 4.1.1

# 4.1.1 AUDITORIUM AND SEMINAR HALL













NAAC

#### DHANALAKSHMI SRINIVASAN COLLEGE OF ARTS AND SCIENCE FOR WOMEN (AUTONOMOUS) Affiliated to Bharathidasan University, Tiruchirappali (Nationally Re-Accredited with 'A' Grade by NAAC) Perambalur-621212



#### **CRITERIA -IV**

Metric 4.1.1

4.1.1 Amenities

#### **DISTILLATION UNIT**











NAAC

CRITERIA -IVMetric 4.1.1FERTILIZED WATER FOR PLANT BY DRIP IRRIGATION



WASTE WATER COLLECTION POINT





#### UPS ROOM



GENERATOR-POWER SUPPLY







#### SICK ROOM













Metric 4.1.1

## CRITERIA -IV HERBAL GARDEN







#### ATM







### ELEVATER





RAMP





## Canteen



### **College Entrance**







## **CRITERIA -IV**

Metric 4.1.1

## Pathway way to Admin Block



CPS Map Camera Perambalur, Tamil Nadu, India 6RPQ+QJM, Thuraiyur - Perambalur Rd, Perambalur, Tamil Nadu 621212, India Lat 11.237263° Long 78.838728\* 28/01/23 11:42 AM GMT +05:30





**Metric 4.1.1** 

**CRITERIA -IV** 

**B-Block Pathway** 



D BLOCK





## Admin block



## **C BLOCK**







Metric 4.1.1

**CRITERIA -IV** Swimming Pool







CCTV



**Security Office** 





# PARKING





# **Transport facility**



Battery car







## TEMPLE