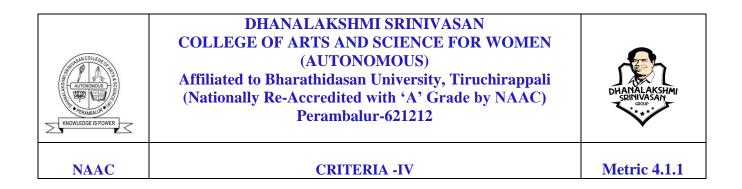

#### **CRITERIA -IV**

Metric 4.1.1

4.1.1 Infrastructure

## 4.1.1 Classroom





















































### **CRITERIA -IV**

Metric 4.1.1

## 4.1.1 computer labs



















## 4.1.1 Library













Lat 11.236615° Long 78.837536°

oogle



04/02/23 09:57 AM GMT +05:30

NEW ARRAIVELS







Study hall





Study hall



Reference section



























BAR CODE SCANNER

4.1.1 Admin office













#### **CRITERIA -IV**

Metric 4.1.1

## 4.1.1 **COE**









#### **CRITERIA -IV**

Metric 4.1.1

## 4.1.1 BORAD ROOM













#### **CRITERIA** -IV

Metric 4.1.1

## 4.1.1 AUDIO VISUAL STUDIO ( AVS)





# 4.1.1 IQAC







#### **CRITERIA -IV**

Metric 4.1.1

# 4.1.1 AUDITORIUM AND SEMINAR HALL













NAAC

#### DHANALAKSHMI SRINIVASAN COLLEGE OF ARTS AND SCIENCE FOR WOMEN (AUTONOMOUS) Affiliated to Bharathidasan University, Tiruchirap