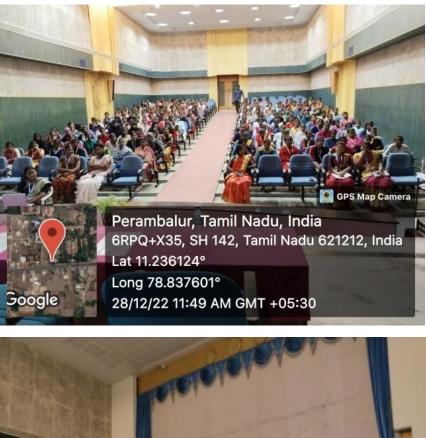

#### **CRITERIA -IV**

Metric 4.1.1

4.1.1 Infrastructure

## 4.1.1 Classroom





















































### **CRITERIA -IV**

Metric 4.1.1

## 4.1.1 computer labs



















## 4.1.1 Library













Lat 11.236615° Long 78.837536°

oogle



04/02/23 09:57 AM GMT +05:30

NEW ARRAIVELS







Study hall





Study hall



Reference section



























BAR CODE SCANNER

4.1.1 Admin office













#### **CRITERIA -IV**

Metric 4.1.1

## 4.1.1 **COE**









#### **CRITERIA -IV**

Metric 4.1.1

## 4.1.1 BORAD ROOM













#### **CRITERIA** -IV

Metric 4.1.1

## 4.1.1 AUDIO VISUAL STUDIO ( AVS)





# 4.1.1 IQAC







#### **CRITERIA -IV**

Metric 4.1.1

# 4.1.1 AUDITORIUM AND SEMINAR HALL













NAAC

#### DHANALAKSHMI SRINIVASAN COLLEGE OF ARTS AND SCIENCE FOR WOMEN (AUTONOMOUS) Affiliated to Bharathidasan University, Tiruchirappali (Nationally Re-Accredited with 'A' Grade by NAAC) Perambalur-621212



#### **CRITERIA -IV**

Metric 4.1.1

4.1.1 Amenities

#### **DISTILLATION UNIT**











NAAC

CRITERIA -IVMetric 4.1.1FERTILIZED WATER FOR PLANT BY DRIP IRRIGATION



WASTE WATER COLLECTION POINT





#### UPS ROOM



GENERATOR-POWER SUPPLY







#### SICK ROOM













Metric 4.1.1

## CRITERIA -IV HERBAL GARDEN







#### ATM







### ELEVATER





RAMP





## Canteen



### **College Entrance**







## **CRITERIA -IV**

Metric 4.1.1

## Pathway way to Admin Block



CPS Map Camera Perambalur, Tamil Nadu, India 6RPQ+QJM, Thuraiyur - Perambalur Rd, Peram