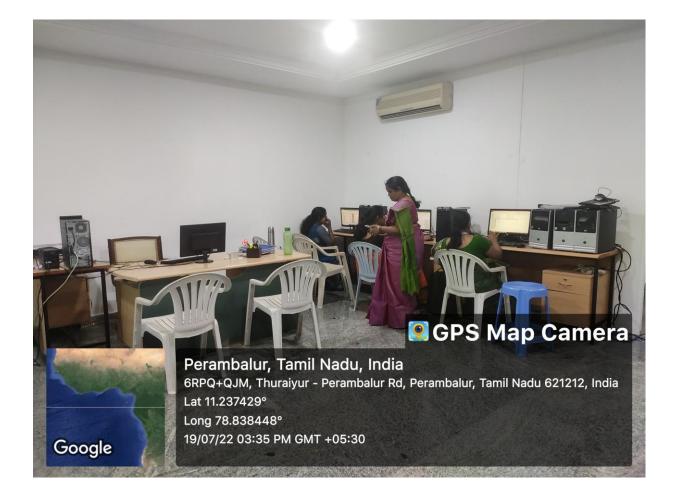

#### **CRITERIA -IV**

Metric 4.1.1

4.1.1 Infrastructure

## 4.1.1 Classroom





















































### **CRITERIA -IV**

Metric 4.1.1

## 4.1.1 computer labs



















## 4.1.1 Library













Lat 11.236615° Long 78.837536°

oogle



04/02/23 09:57 AM GMT +05:30

NEW ARRAIVELS







Study hall





Study hall



Reference section



























BAR CODE SCANNER

4.1.1 Admin office













#### **CRITERIA -IV**

Metric 4.1.1

## 4.1.1 **COE**









#### **CRITERIA -IV**

Metric 4.1.1

## 4.1.1 BORAD ROOM













#### **CRITERIA** -IV

Metric 4.1.1

## 4.1.1 AUDIO VISUAL STUDIO ( AVS)





# 4.1.1 IQAC







#### **CRITERIA -IV**

Metric 4.1.1

# 4.1.1 AUDITORIUM AND SEMINAR HALL













NAAC

#### DHANALAKSHMI SRINIVASAN COLLEGE OF ARTS AND SCIENCE FOR WOMEN (AUTONOMOUS) Affiliated to Bharathidasan University, Tiruchirappali (Nationally Re-Accredited with 'A' Grade by NAAC) Perambalur-621212



#### **CRITERIA -IV**

Metric 4.1.1

4.1.1 Amenities

#### **DISTILLATION UNIT**











NAAC

CRITERIA -IVMetric 4.1.1FERTILIZED WATER FOR PLANT BY DRIP IRRIGATION



WASTE WATER COLLECTION POINT





#### UPS ROOM



GENERATOR-POWER SUPPLY







#### SICK ROOM













Metric 4.1.1

## CRITERIA -IV HERBAL GARDEN







#### ATM







### ELEVATER





RAMP





## Canteen



### **College Entrance**







## **CRITERIA -IV**

Metric 4.1.1

## Pathway way to Admin Block



CPS Map