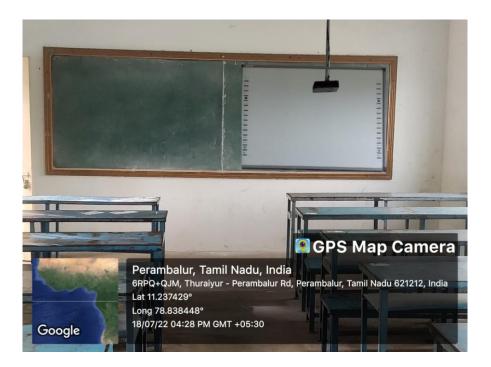

#### **CRITERIA -IV**

Metric 4.1.1

4.1.1 Infrastructure

## 4.1.1 Classroom





















































### **CRITERIA -IV**

Metric 4.1.1

## 4.1.1 computer labs



















## 4.1.1 Library













Lat 11.236615° Long 78.837536°

oogle



04/02/23 09:57 AM GMT +05:30

NEW ARRAIVELS







Study hall





Study hall



Reference section



























BAR CODE SCANNER

4.1.1 Admin office













#### **CRITERIA -IV**

Metric 4.1.1

## 4.1.1 **COE**









#### **CRITERIA -IV**

Metric 4.1.1

## 4.1.1 BORAD ROOM













#### **CRITERIA** -IV

Metric 4.1.1

## 4.1.1 AUDIO VISUAL STUDIO ( AVS)





# 4.1.1 IQAC







#### **CRITERIA -IV**

Metric 4.1.1

# 4.1.1 AUDITORIUM AND SEMINAR HALL













NAAC

#### DHANALAKSHMI SRINIVASAN COLLEGE OF ARTS AND SCIENCE FOR WOMEN (AUTONOMOUS) Affiliated to Bharathidasan University, Ti