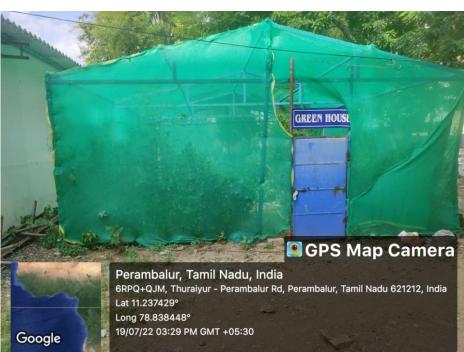

### **CRITERIA -IV**

Metric 4.1.1

## 4.1.1 **COE**









#### **CRITERIA -IV**

Metric 4.1.1

## 4.1.1 BORAD ROOM













#### **CRITERIA** -IV

Metric 4.1.1

## 4.1.1 AUDIO VISUAL STUDIO ( AVS)





# 4.1.1 IQAC







#### **CRITERIA -IV**

Metric 4.1.1

# 4.1.1 AUDITORIUM AND SEMINAR HALL













NAAC

#### DHANALAKSHMI SRINIVASAN COLLEGE OF ARTS AND SCIENCE FOR WOMEN (AUTONOMOUS) Affiliated to Bharathidasan University, Tiruchirappali (Nationally Re-Accredited with 'A' Grade by NAAC) Perambalur-621212



#### **CRITERIA -IV**

Metric 4.1.1

4.1.1 Amenities

#### **DISTILLATION UNIT**











NAAC

CRITERIA -IVMetric 4.1.1FERTILIZED WATER FOR PLANT BY DRIP IRRIGATION



WASTE WATER COLLECTION POINT





#### UPS ROOM



GENERATOR-POWER SUPPLY







#### SICK ROOM













Metric 4.1.1

## CRITERIA -IV HERBAL GARDEN







#### ATM







### ELEVATER





RAMP





## Canteen



### **College Entrance**







## **CRITERIA -IV**

Metric 4.1.1

## Pathway way to Admin Block



CPS Map Camera Perambalur, Tamil Nadu, India 6RPQ+QJM, Thuraiyur - Perambalur Rd, Perambalur, Tamil Nadu 621212, India Lat 11.237263° Long 78.838728\* 28/01/23 11:42 AM GMT +05:30





**Metric 4.1.1** 

**CRITERIA -IV** 

**B-Block Pathway** 



D BLOCK





## Admin block



## **C BLOCK**







Metric 4.1.1

**CRITERIA -IV** Swimming Pool







CCTV



**Security Office** 





# PARKING





# **Transport facility**



Battery car







## TEMPLE