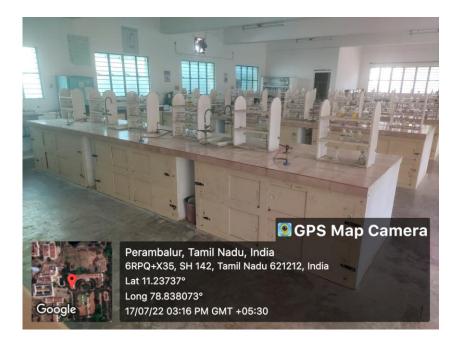

#### **CRITERIA -IV**

Metric 4.1.1

4.1.1 Infrastructure

## 4.1.1 Classroom





















































### **CRITERIA -IV**

Metric 4.1.1

## 4.1.1 computer labs



















## 4.1.1 Library













Lat 11.236615° Long 78.837536°

oogle



04/02/23 09:57 AM GMT +05:30

NEW ARRAIVELS







Study hall





Study hall



Reference section



























BAR CODE SCANNER

4.1.1 Admin office













#### **CRITERIA -IV**

Metric 4.1.1

## 4.1.1 **COE**









#### **CRITERIA -IV**

Metric 4.1.1

## 4.1.1 BORAD ROOM













#### **CRITERIA** -IV

Metric 4.1.1

## 4.1.1 AUDIO VISUAL STUDIO ( AVS)





# 4.1.1 IQAC







#### **CRITERIA -IV**

Metric 4.1.1

# 4.1.1 AUDITORIUM AND SEMINAR HALL













NAAC

#### DHANALAKSHMI SRINIVASAN COLLEGE OF ARTS AND SCIENCE FOR WOMEN (AUTONOMOUS) Affiliated to Bharathidasan University, Tiruchir