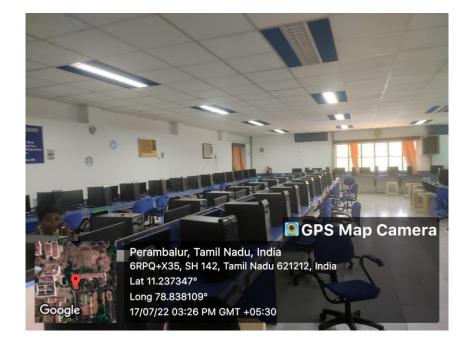

#### **CRITERIA -IV**

Metric 4.1.1

4.1.1 Infrastructure

## 4.1.1 Classroom





















































### **CRITERIA -IV**

Metric 4.1.1

## 4.1.1 computer labs



















## 4.1.1 Library













Lat 11.236615° Long 78.837536°

oogle



04/02/23 09:57 AM GMT +05:30

NEW ARRAIVELS







Study hall





Study hall



Reference section



























BAR CODE SCANNER

4.1.1 Admin office













#### **CRITERIA -IV**

Metric 4.1.1

## 4.1.1 **COE**









#### **CRITERIA -IV**

Metric 4.1.1

## 4.1.1 BORAD ROOM













#### **CRITERIA** -IV

Metric 4.1.1

## 4.1.1 AUDIO VISUAL STUDIO ( AVS)





# 4.1.1 IQAC







#### **CRITERIA -IV**

Metric 4.1.1

# 4.1.1 AUDITORIUM AND SEMINAR HALL













NAAC

#### DHANALAKSHMI SRINIVASAN COLLEGE OF ARTS AND SCIENCE FOR WOMEN (AUTONOMOUS) Affiliated to Bharathidasan University, Tiruchirappali (Nationally Re-Accredited with 'A' Grade by NAAC) Perambalur-621212



#### *