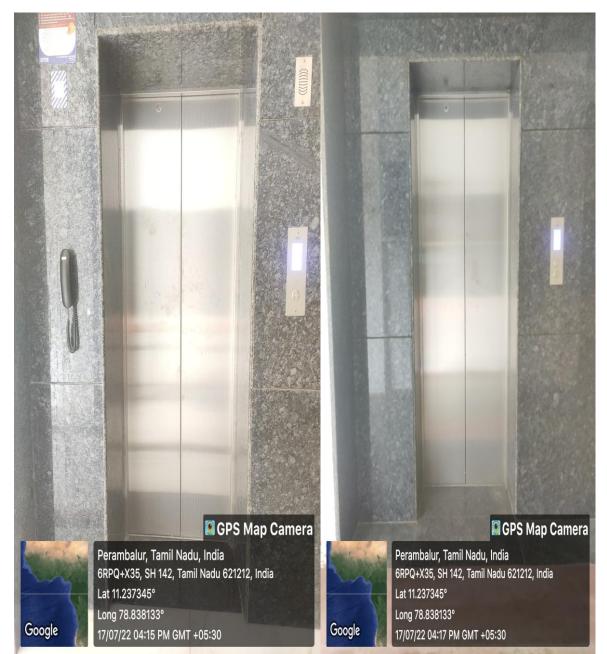

ic 4.1.1

## 4.1.1 BORAD ROOM













#### **CRITERIA** -IV

Metric 4.1.1

## 4.1.1 AUDIO VISUAL STUDIO ( AVS)





# 4.1.1 IQAC







#### **CRITERIA -IV**

Metric 4.1.1

# 4.1.1 AUDITORIUM AND SEMINAR HALL













NAAC

#### DHANALAKSHMI SRINIVASAN COLLEGE OF ARTS AND SCIENCE FOR WOMEN (AUTONOMOUS) Affiliated to Bharathidasan University, Tiruchirappali (Nationally Re-Accredited with 'A' Grade by NAAC) Perambalur-621212



#### **CRITERIA -IV**

Metric 4.1.1

4.1.1 Amenities

#### **DISTILLATION UNIT**











NAAC

CRITERIA -IVMetric 4.1.1FERTILIZED WATER FOR PLANT BY DRIP IRRIGATION



WASTE WATER COLLECTION POINT





#### UPS ROOM



GENERATOR-POWER SUPPLY







#### SICK ROOM













Metric 4.1.1

## CRITERIA -IV HERBAL GARDEN







#### ATM







### ELEVATER





RAMP





## Canteen



### **College Entrance**







## **CRITERIA -IV**

Metric 4.1.1

## Pathway way to Admin Block



CPS Map Camera Perambalur, Tamil Nadu, India 6RPQ+QJM, Thuraiyur - Perambalur Rd, Perambalur, Tamil Nadu 621212, India Lat 11.237263° Long 78.838728\* 28/01/23 11:42 AM GMT +05:30





**Metric 4.1.1** 

**CRITERIA -IV** 

**B-Block Pathway** 



D BLOCK





## Admin block



## **C BLOCK**







Metric 4.1.1

**CRITERIA -IV** Swimming Pool







CCTV



**Security Office** 





# PARKING





# **Transport facility**



Battery car







## TEMPLE