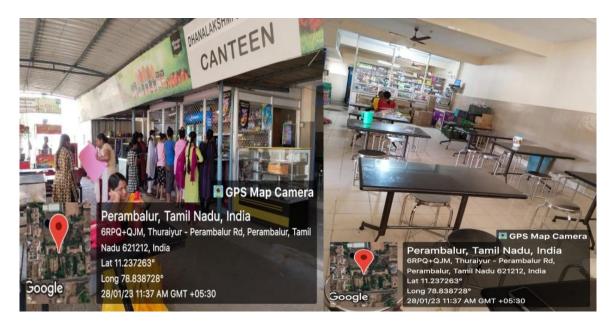

OOM













#### **CRITERIA** -IV

Metric 4.1.1

## 4.1.1 AUDIO VISUAL STUDIO ( AVS)





# 4.1.1 IQAC







#### **CRITERIA -IV**

Metric 4.1.1

# 4.1.1 AUDITORIUM AND SEMINAR HALL













NAAC

#### DHANALAKSHMI SRINIVASAN COLLEGE OF ARTS AND SCIENCE FOR WOMEN (AUTONOMOUS) Affiliated to Bharathidasan University, Tiruchirappali (Nationally Re-Accredited with 'A' Grade by NAAC) Perambalur-621212



#### **CRITERIA -IV**

Metric 4.1.1

4.1.1 Amenities

#### **DISTILLATION UNIT**











NAAC

CRITERIA -IVMetric 4.1.1FERTILIZED WATER FOR PLANT BY DRIP IRRIGATION



WASTE WATER COLLECTION POINT





#### UPS ROOM



GENERATOR-POWER SUPPLY







#### SICK ROOM













Metric 4.1.1

## CRITERIA -IV HERBAL GARDEN







#### ATM







### ELEVATER





RAMP





## Canteen



### **College Entrance**







## **CRITERIA -IV**

Metric 4.1.1

## Pathway way to Admin Block



CPS Map Camera Perambalur, Tamil Nadu, India 6RPQ+QJM, Thuraiyur - Perambalur Rd, Perambalur, Tamil Nadu 621212, India Lat 11.237263° Long 78.838728\* 28/01/23 11:42 AM GMT +05:30





**Metric 4.1.1** 

**CRITERIA -IV** 

**B-Block Pathway** 



D BLOCK





## Admin block



## **C BLOCK**







Metric 4.1.1

**CRITERIA -IV** Swimming Pool







CCTV



**Security Office** 





# PARKING





# **Transport facility**



Battery car







## TEMPLE