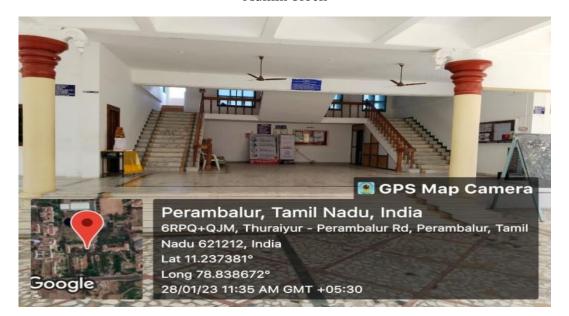

rade by NAAC) Perambalur-621212



#### **CRITERIA -IV**

Metric 4.1.1

4.1.1 Amenities

#### **DISTILLATION UNIT**











NAAC

CRITERIA -IVMetric 4.1.1FERTILIZED WATER FOR PLANT BY DRIP IRRIGATION



WASTE WATER COLLECTION POINT





#### UPS ROOM



GENERATOR-POWER SUPPLY







#### SICK ROOM













Metric 4.1.1

## CRITERIA -IV HERBAL GARDEN







#### ATM







### ELEVATER





RAMP





## Canteen



### **College Entrance**







## **CRITERIA -IV**

Metric 4.1.1

## Pathway way to Admin Block



CPS Map Camera Perambalur, Tamil Nadu, India 6RPQ+QJM, Thuraiyur - Perambalur Rd, Perambalur, Tamil Nadu 621212, India Lat 11.237263° Long 78.838728\* 28/01/23 11:42 AM GMT +05:30





**Metric 4.1.1** 

**CRITERIA -IV** 

**B-Block Pathway** 



D BLOCK





## Admin block



## **C BLOCK**







Metric 4.1.1

**CRITERIA -IV** Swimming Pool







CCTV



**Security Office** 





# PARKING





# **Transport facility**



Battery car







## TEMPLE