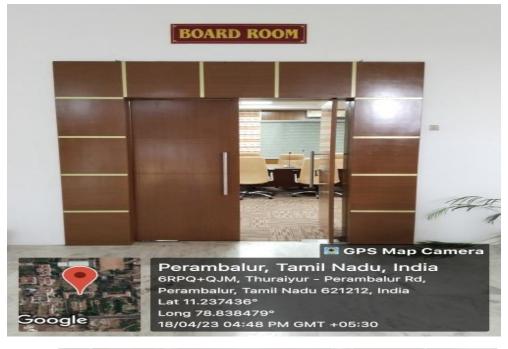

#### **CRITERIA -IV**

Metric 4.1.1

4.1.1 Infrastructure

## 4.1.1 Classroom





















































### **CRITERIA -IV**

Metric 4.1.1

## 4.1.1 computer labs



















## 4.1.1 Library













Lat 11.236615° Long 78.837536°

oogle



04/02/23 09:57 AM GMT +05:30

NEW ARRAIVELS







Study hall





Study hall



Reference section



























BAR CODE SCANNER

4.1.1 Admin office













#### **CRITERIA -IV**

Metric 4.1.1

## 4.1.1 **COE**









#### **CRITERIA -IV**

Metric 4.1.1

## 4.1.1 BORAD ROOM













#### **CRITERIA** -IV

Metric 4.1.1

## 4.1.1 AUDIO VISUAL STUDIO ( AVS)





# 4.1.1 IQAC







#### **CRITERIA -IV**

Metric 4.1.1

# 4.1.1 AUDITORIUM AND SEMINAR HALL













NAAC

#### DHANALAKSHMI SRINIVASAN COLLEGE OF ARTS AND SCIENCE FOR WOMEN (AUTONOMOUS) Affiliated to Bharathidasan University, Tiruchirappali (Nationally Re-Accredited with 'A' Grade by NAAC) Perambalur-621212



#### **CRITERIA -IV**

Metric 4.1.1

4.1.1 Amenities

#### **DISTILLATION UNIT**











NAAC

CRITERIA -IVMetric 4.1.1FERTILIZED WATER FOR PLANT BY DRIP IRRIGATION



WASTE WATER COLLECTION POINT





#### UPS ROOM



GENERATOR-POWER SUPPLY







#### SICK ROOM













Metric 4.1.1

## CRITERIA -IV HERBAL GARDEN







#### ATM







### ELEVATER





RAMP





## Canteen



###