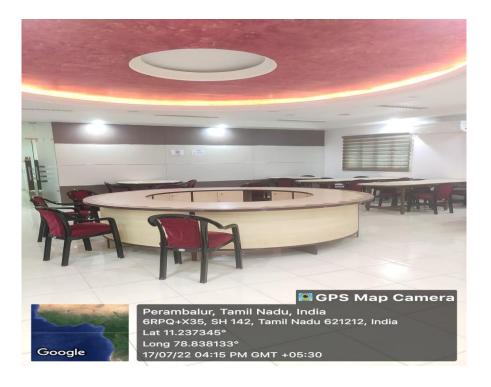

#### **CRITERIA -IV**

Metric 4.1.1

4.1.1 Infrastructure

## 4.1.1 Classroom





















































### **CRITERIA -IV**

Metric 4.1.1

## 4.1.1 computer labs



















## 4.1.1 Library













Lat 11.236615° Long 78.837536°

oogle



04/02/23 09:57 AM GMT +05:30

NEW ARRAIVELS







Study hall





Study hall



Reference section



























BAR CODE SCANNER

4.1.1 Admin office













#### **CRITERIA -IV**

Metric 4.1.1

## 4.1.1 **COE**









#### **CRITERIA -IV**

Metric 4.1.1

## 4.1.1 BORAD ROOM













#### **CRITERIA** -IV

Metric 4.1.1

## 4.1.1 AUDIO VISUAL STUDIO ( AVS)





# 4.1.1 IQAC







#### **CRITERIA -IV**

Metric 4.1.1

# 4.1.1 AUDITORIUM AND SEMINAR HALL













NAAC

#### DHANALAKSHMI SRINIVASAN COLLEGE OF ARTS AND SCIENCE FOR WOMEN (AUTONOMOUS) Affiliated to Bharathidasan University, Tiruchirappali (Nationally Re-Accredited with 'A' Grade by NAAC) Perambalur-621212



#### **CRITERIA -IV**

Metric 4.1.1

4.1.1 Amenities

#### **DISTILLATION UNIT**











NAAC

CRITERIA -IVMetric 4.1.1FERTILIZED WATER FOR PLANT BY DRIP IRRIGATION



WASTE WATER COLLECTION POINT





#### UPS ROOM



GENERATOR-POWER SUPPLY







#### SICK ROOM













Metric 4.1.1

## CRITERIA -IV HERBAL GARDEN