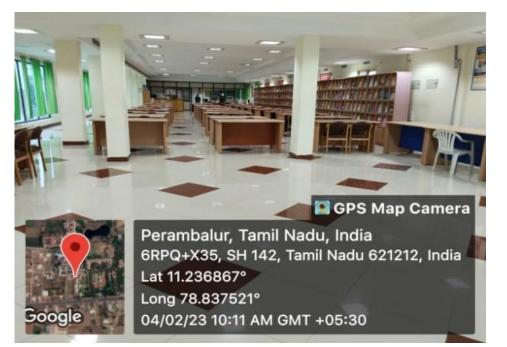

## 4.1.1 Library

Lat 11.236615° Long 78.837536°

oogle

04/02/23 09:57 AM GMT +05:30

NEW ARRAIVELS

Study hall

Study hall

Reference section