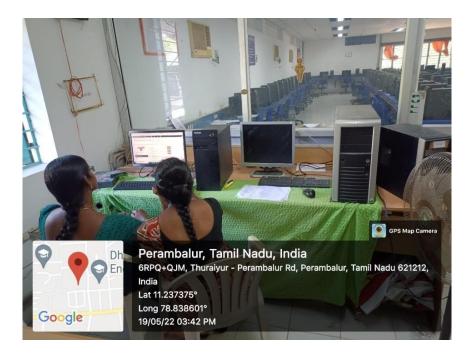

#### **CRITERIA -IV**

Metric 4.1.1

4.1.1 Infrastructure

## 4.1.1 Classroom





















































### **CRITERIA -IV**

Metric 4.1.1

## 4.1.1 computer labs



















## 4.1.1 Library













Lat 11.236615° Long 78.837536°

oogle



04/02/23 09:57 AM GMT +05:30

NEW ARRAIVELS







Study hall





Study hall



Reference section



























BAR CODE SCANNER

4.1.1 Admin office













#### **CRITERIA -IV**

Metric 4.1.1

## 4.1.1 **COE**









#### **CRITERIA -IV**

Metric 4.1.1

## 4.1.1 BORAD ROOM













#### **CRITERIA** -IV

Metric 4.1.1

## 4.1.1 AUDIO VISUAL STUDIO ( AVS)





# 4.1.1 IQAC







#### **CRITERIA -IV**

Metric 4.1.1

# 4.1.1 AUDITORIUM AND SEMINAR HALL













NAAC

#### DHANALAKSHMI SRINIVASAN COLLEGE OF ARTS AND SCIENCE FOR WOMEN (AUTONOMOUS) Affiliated to Bharathidasan University, Tiruchirappali (Nationally Re-Accredited with 'A' Grade by NAAC) Perambalur-621212



#### **CRITERI