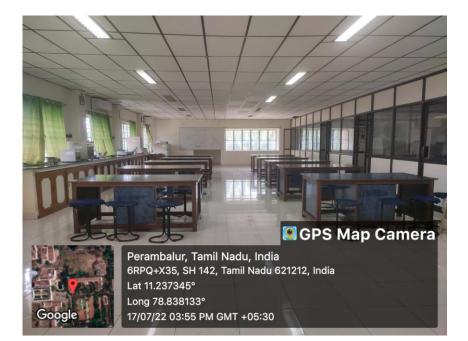

#### **CRITERIA -IV**

Metric 4.1.1

4.1.1 Infrastructure

## 4.1.1 Classroom





















































### **CRITERIA -IV**

Metric 4.1.1

## 4.1.1 computer labs



















## 4.1.1 Library













Lat 11.236615° Long 78.837536°

oogle



04/02/23 09:57 AM GMT +05:30

NEW ARRAIVELS







Study hall





Study hall



Reference section



























BAR CODE SCANNER

4.1.1 Admin office













#### **CRITERIA -IV**

Metric 4.1.1

## 4.1.1 **COE**









#### **CRITERIA -IV**

Metric 4.1.1

## 4.1.1 BORAD ROOM













#### **CRITERIA** -IV

Metric 4.1.1

## 4.1.1 AUDIO VISUAL STUDIO ( AVS)





# 4.1.1 IQAC







#### **CRITERIA -IV**

Metric 4.1.1

# 4.1.1 AUDITORIUM AND SEMINAR HALL













NAAC

#### DHANALAKSHMI SRINIVASAN COLLEGE OF ARTS AND SCIENCE FOR WOMEN (AUTONOMOUS) Affiliated to Bharathidasan University, Tiruch