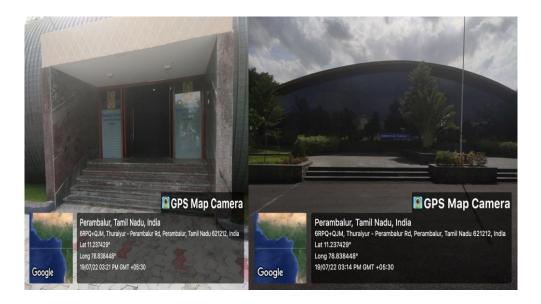

#### **CRITERIA -IV**

Metric 4.1.1

4.1.1 Infrastructure

## 4.1.1 Classroom





















































### **CRITERIA -IV**

Metric 4.1.1

## 4.1.1 computer labs



















## 4.1.1 Library













Lat 11.236615° Long 78.837536°

oogle



04/02/23 09:57 AM GMT +05:30

NEW ARRAIVELS







Study hall





Study hall



Reference section



























BAR CODE SCANNER

4.1.1 Admin office













#### **CRITERIA -IV**

Metric 4.1.1

## 4.1.1 **COE**









#### **CRITERIA -IV**

Metric 4.1.1

## 4.1.1 BORAD ROOM













#### **CRITERIA** -IV

Metric 4.1.1

## 4.1.1 AUDIO VISUAL STUDIO ( AVS)





# 4.1.1 IQAC







#### **CRITERIA -IV**

Metric 4.1.1

# 4.1.1 AUDITORIUM AND SEMINAR HALL













NAAC

#### DHANALAKSHMI SRINIVASAN COLLEGE OF ARTS AND SCIENCE FOR WOMEN (AUTONOMOUS) Affiliated to Bharathidasan University, Tiruchirappali (Nationally Re-Accredited with 'A' Grade by NAAC) Perambalur-621212



#### **CRITERIA -IV**

Metric 4.1.1

4.1.1 Amenities

#### **DISTILLATION UNIT**











NAAC

CRITERIA -IVMetric 4.1.1FERTILIZED WATER FOR PLANT BY DRIP IRRIGATION



WASTE WATER COLLECTION POINT





#### UPS ROOM



GENERATOR-POWER SUPPLY







#### SICK ROOM













Metric 4.1.1

## CRITERIA -IV HERBAL GARDEN







#### ATM







### ELEVATER





RAMP





## Canteen



### **College Entrance**







## **CRITERIA -IV**

Metric 4.1.1

## Pathway way to Admin Block



CPS Map Camera Perambalur, Tamil Nadu, India 6RPQ+QJM, Thuraiyur - Perambalur Rd, Perambalur, T