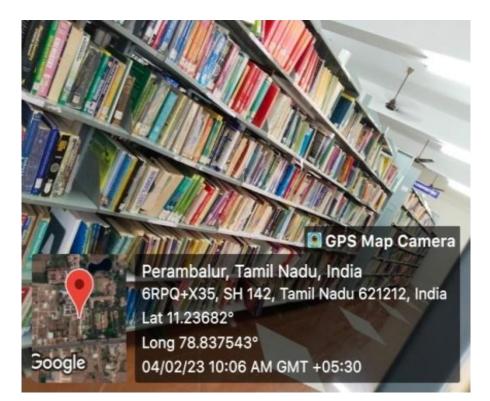

## 4.1.1 Library

Lat 11.236615° Long 78.837536°

oogle

04/02/23 09:57 AM GMT +05:30

NEW ARRAIVELS

Study hall

Study hall

Reference section