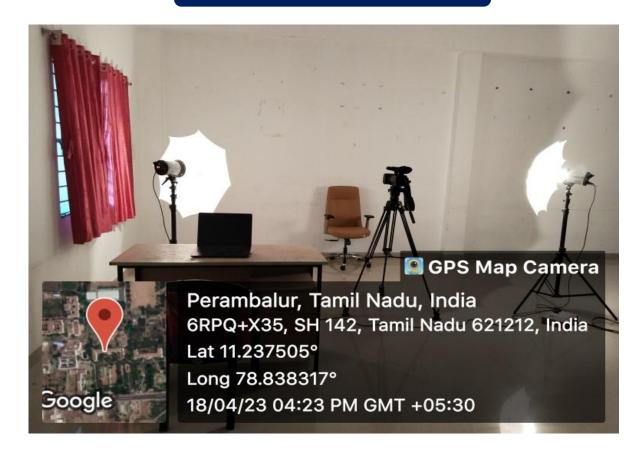

#### **CRITERIA -IV**

Metric 4.1.1

4.1.1 Infrastructure

## 4.1.1 Classroom





















































### **CRITERIA -IV**

Metric 4.1.1

## 4.1.1 computer labs



















## 4.1.1 Library













Lat 11.236615° Long 78.837536°

oogle



04/02/23 09:57 AM GMT +05:30

NEW ARRAIVELS







Study hall





Study hall



Reference section



























BAR CODE SCANNER

4.1.1 Admin office













#### **CRITERIA -IV**

Metric 4.1.1

## 4.1.1 **COE**









#### **CRITERIA -IV**

Metric 4.1.1

## 4.1.1 BORAD ROOM













#### **CRITERIA** -IV

Metric 4.1.1

## 4.1.1 AUDIO VISUAL STUDIO ( AVS)





# 4.1.1 IQAC







#### **CRITERIA -IV**

Metric 4.1.1

# 4.1.1 AUDITORIUM AND SEMINAR HALL













NAAC

#### DHANALAKSHMI SRINIVASAN COLLEGE OF ARTS AND SCIENCE FOR WOMEN (AUTONOMOUS) Affiliated to Bharathidasan University, Tiruchirappali (Nationally Re-Accredited with 'A' Grade by NAAC) Perambalur-621212



#### **CRITERIA -IV**

Metric 4.1.1

4.1.1 Amenities

#### **DISTILLATION UNIT**











NAAC

CRITERIA -IVMetric 4.1.1FERTILIZED WATER FOR PLANT BY DRIP IRRIGATION



WASTE WATER COLLECTION POINT





#### UPS ROOM



GENERATOR-POWER SUPPLY







#### SICK ROOM













Metric 4.1.1

## CRITERIA -IV HERBAL GARDEN







#### ATM







### ELEVATER





RAMP





## Canteen



### **College Entrance**







## **CRITERIA -IV**

Metric 4.1.1

## Pathway way to Admi