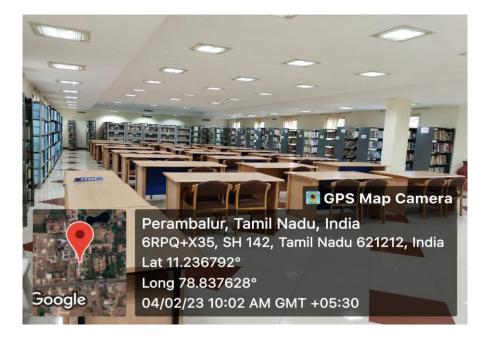

## 4.1.1 Library

Lat 11.236615° Long 78.837536°

oogle

04/02/23 09:57 AM GMT +05:30

NEW ARRAIVELS

Study hall

Study hall

Reference section