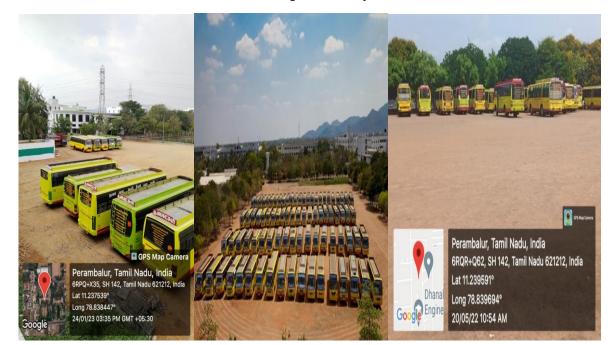

4.1.1FERTILIZED WATER FOR PLANT BY DRIP IRRIGATION



WASTE WATER COLLECTION POINT





#### UPS ROOM



GENERATOR-POWER SUPPLY







#### SICK ROOM













Metric 4.1.1

## CRITERIA -IV HERBAL GARDEN







#### ATM







### ELEVATER





RAMP





## Canteen



### **College Entrance**







## **CRITERIA -IV**

Metric 4.1.1

## Pathway way to Admin Block



CPS Map Camera Perambalur, Tamil Nadu, India 6RPQ+QJM, Thuraiyur - Perambalur Rd, Perambalur, Tamil Nadu 621212, India Lat 11.237263° Long 78.838728\* 28/01/23 11:42 AM GMT +05:30





**Metric 4.1.1** 

**CRITERIA -IV** 

**B-Block Pathway** 



D BLOCK





## Admin block



## **C BLOCK**







Metric 4.1.1

**CRITERIA -IV** Swimming Pool







CCTV



**Security Office** 





# PARKING





# **Transport facility**



Battery car







## TEMPLE