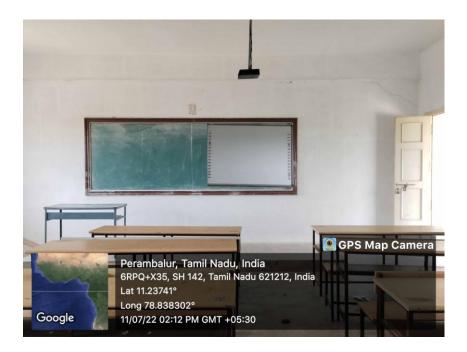

#### **CRITERIA -IV**

Metric 4.1.1

4.1.1 Infrastructure

## 4.1.1 Classroom





















































### **CRITERIA -IV**

Metric 4.1.1

## 4.1.1 computer labs



















## 4.1.1 Library













Lat 11.236615° Long 78.837536°

oogle



04/02/23 09:57 AM GMT +05:30

NEW ARRAIVELS







Study hall





Study hall



Reference section



























BAR CODE SCANNER

4.1.1 Admin office













#### **CRITERIA -IV**

Metric 4.1.1

## 4.1.1 **COE**









#### **CRITERIA -IV**

Metric 4.1.1

## 4.1.1 BORAD ROOM













#### **CRITERIA** -IV

Metric 4.1.1

## 4.1.1 AUDIO VISUAL STUDIO ( AVS)





# 4.1.1 IQAC







#### **CRITERIA -IV**

Metric 4.1.1

# 4.1.1 AUDITORIUM AND SEMINAR HALL













NAAC

#### DHANALAKSHMI SRINIVASAN COLLEGE OF ARTS AND SCIENCE FOR WOMEN (AUTONOMOUS) Affiliated to Bharathidasan Univer