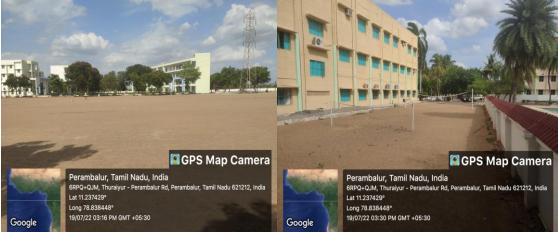

IP IRRIGATION



WASTE WATER COLLECTION POINT





#### UPS ROOM



GENERATOR-POWER SUPPLY







#### SICK ROOM













Metric 4.1.1

## CRITERIA -IV HERBAL GARDEN







#### ATM







### ELEVATER





RAMP





## Canteen



### **College Entrance**







## **CRITERIA -IV**

Metric 4.1.1

## Pathway way to Admin Block



CPS Map Camera Perambalur, Tamil Nadu, India 6RPQ+QJM, Thuraiyur - Perambalur Rd, Perambalur, Tamil Nadu 621212, India Lat 11.237263° Long 78.838728\* 28/01/23 11:42 AM GMT +05:30





**Metric 4.1.1** 

**CRITERIA -IV** 

**B-Block Pathway** 



D BLOCK





## Admin block



## **C BLOCK**







Metric 4.1.1

**CRITERIA -IV** Swimming Pool







CCTV



**Security Office** 





# PARKING





# **Transport facility**



Battery car







## TEMPLE