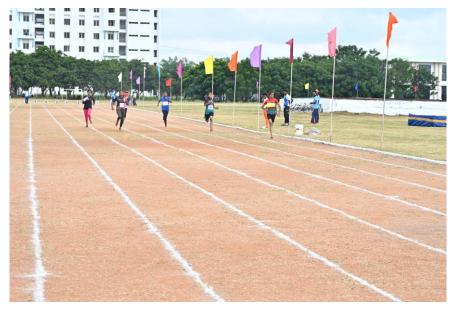

# <u>மாவட்ட அளவிலான தடகளப் போட்டி</u> தனலட்சுமி சீனிவாசன் மகளிர் கல்லூரிக்கு தங்கப் பதக்கம்

மாவட்ட அளவிலான தடகளப் போட்டிகளில் சிறப்பிடம் பெற்ற பெரம்பலூர் தனலட்சுமி சீனிவாசன் மகளிர் கலைக் கல்லூரி மாணவிகளை பாராட்டும் தனலட்சுமி சீனிவாசன் பல்கலைக் கழக வேந்தர் அ. சீனிவாசன்.

பெரம்பலூர், அக். 11: பெரம்பலூர் மாவட்ட அளவிலான தடகள விளையாட்டுப் போட்டிகளில், பெரம்பலூர் தனலட்சுமி சீனிவா சன் மகளிர் கலை மற்றும் அறிவி யல் கல்லூரி மாணவிகள் தங்கப் பதக்கம்வென்றனர்.

பெரம்பலூர் மாவட்ட விளை யாட்டு மைதானத்தில், தமிழ் நாடு விளையாட்டு மேம்பாட்டு ஆணையம் மற்றும் மாவட்ட தட கள சங்கம் சார்பில் கல்லூரி மாண விகளுக்கான விளையாட்டுப் போட்டிகள் அண்மையில் நடை பெற்றது. இதில், 18,20 வயதுக்குள் பட்டோருக்கான விளையாட்டுப் போட்டிகளில் பந்கேற்ற மாணவி கள் பல்வேறு போட்டிகளில் சிறப் பிடம் பெற்று, 9 தங்கம், 8 வெள்ளி, 8 வெண்கலப் பதக்கங்களை வென் றனர். வெற்றிபெற்ற மாணவிக ளுக்கு பதக்கங்களும், சான்றிதழ்க ளும் வழங்கப்பட்டன.

மாவட்ட அளவிலான தடகள

விளையாட்டுப் பாட்டிகளில் வெற்றி பெற்று தங் கம், வெள்ளி, வெண்கலம் ஆகிய பதக்கங்களை வென்ற மாணவி களை, தனலட் சுமி சீனிவாசன் பல் சீனத்த மாணவி சன் செவ்வாய்க்கிழமை பாராட்டி கங்களை வென் பர்ட்டிகள் வழங்கினார். மேலும், கங்களை வென் பக்கங்கள் வெற உறுதுணையாக மற்ற மாணவிக பணிபுரிந்த உடற்கல்வி இயக்குநர் கள், கல்லூரி முதல்வர், துணை முதல்வர் ஆகியோரையும் பாராட்டி விலான தடகள