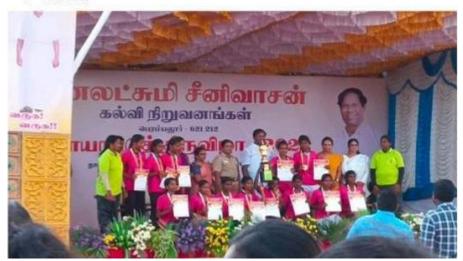

# <u>மாவட்ட அளவிலான தடகளப் போட்டி</u> தனலட்சுமி சீனிவாசன் மகளிர் கல்லூரிக்கு தங்கப் பதக்கம்

மாவட்ட அளவிலான தடகளப் போட்டிகளில் சிறப்பிடம் பெற்ற பெரம்பலூர் தனலட்சுமி சீனிவாசன் மகளிர் கலைக் கல்லூரி மாணவிகளை பாராட்டும் தனலட்சுமி சீனிவாசன் பல்கலைக் கழக வேந்தர் அ. சீனிவாசன்.

பெரம்பலூர், அக். 11: பெரம்பலூர் மாவட்ட அளவிலான தடகள விளையாட்டுப் போட்டிகளில், பெரம்பலூர் தனலட்சுமி சீனிவா சன் மகளிர் கலை மற்றும் அறிவி யல் கல்லூரி மாணவிகள் தங்கப் பதக்கம்வென்றனர்.

பெரம்பலூர் மாவட்ட விளை யாட்டு மைதானத்தில், தமிழ் நாடு விளையாட்டு மேம்பாட்டு ஆணையம் மற்றும் மாவட்ட தட கள சங்கம் சார்பில் கல்லூரி மாண விகளுக்கான விளையாட்டுப் போட்டிகள் அண்மையில் நடை பெற்றது. இதில், 18,20 வயதுக்குள் பட்டோருக்கான விளையாட்டுப் போட்டிகளில் பந்கேற்ற மாணவி கள் பல்வேறு போட்டிகளில் சிறப் பிடம் பெற்று, 9 தங்கம், 8 வெள்ளி, 8 வெண்கலப் பதக்கங்களை வென் றனர். வெற்றிபெற்ற மாணவிக ளுக்கு பதக்கங்களும், சான்றிதழ்க ளும் வழங்கப்பட்டன.

மாவட்ட அளவிலான தடகள

விளையாட்டுப் பாட்டிகளில் வெற்றி பெற்று தங் கம், வெள்ளி, வெண்கலம் ஆகிய பதக்கங்களை வென்ற மாணவி களை, தனலட் சுமி சீனிவாசன் பல் சீனத்த மாணவி சன் செவ்வாய்க்கிழமை பாராட்டி கங்களை வென் பர்ட்டிகள் வழங்கினார். மேலும், கங்களை வென் பக்கங்கள் வெற உறுதுணையாக மற்ற மாணவிக பணிபுரிந்த உடற்கல்வி இயக்குநர் கள், கல்லூரி முதல்வர், துணை முதல்வர் ஆகியோரையும் பாராட்டி விலான தடகள