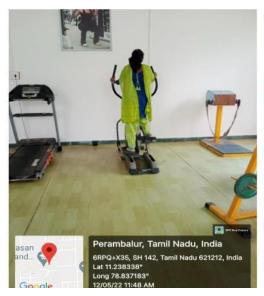

#### ➤ BALL BATMINTON

Affiliated to Bharathidasan University, Tiruchirappali (Nationally Re-Accredited with 'A' Grade by NAAC)
Perambalur-621212

NAAC CRITERIA -IV Metric 4.1.2

**GYM** 

Affiliated to Bharathidasan University, Tiruchirappali (Nationally Re-Accredited with 'A' Grade by NAAC)
Perambalur-621212