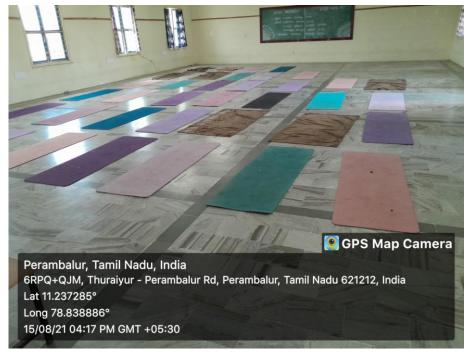

#### yoga

Affiliated to Bharathidasan University, Tiruchirappali (Nationally Re-Accredited with 'A' Grade by NAAC)
Perambalur-621212

Yoga day celebration

Affiliated to Bharathidasan University, Tiruchirappali (Nationally Re-Accredited with 'A' Grade by NAAC)
Perambalur-621212