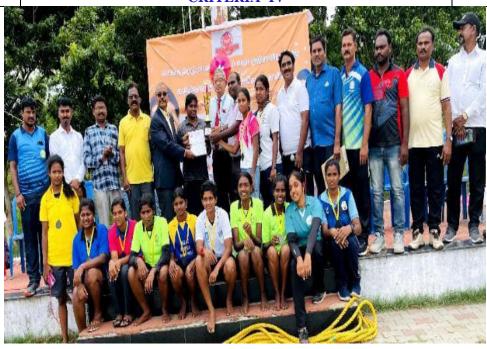

# <u>மாவட்ட அளவிலான தடகளப் போட்டி</u> தனலட்சுமி சீனிவாசன் மகளிர் கல்லூரிக்கு தங்கப் பதக்கம்

மாவட்ட அளவிலான தடகளப் போட்டிகளில் சிறப்பிடம் பெற்ற பெரம்பலூர் தனலட்சுமி சீனிவாசன் மகளிர் கலைக் கல்லூரி மாணவிகளை பாராட்டும் தனலட்சுமி சீனிவாசன் பல்கலைக் கழக வேந்தர் அ. சீனிவாசன்.

பெரம்பலூர், அக். 11: பெரம்பலூர் மாவட்ட அளவிலான தடகள விளையாட்டுப் போட்டிகளில், பெரம்பலூர் தனலட்சுமி சீனிவா சன் மகளிர் கலை மற்றும் அறிவி யல் கல்லூரி மாணவிகள் தங்கப் பதக்கம்வென்றனர்.

பெரம்பலூர் மாவட்ட விளை யாட்டு மைதானத்தில், தமிழ் நாடு விளையாட்டு மேம்பாட்டு ஆணையம் மற்றும் மாவட்ட தட கள சங்கம் சார்பில் கல்லூரி மாண விகளுக்கான விளையாட்டுப் போட்டிகள் அண்மையில் நடை பெற்றது. இதில், 18,20 வயதுக்குள் பட்டோருக்கான விளையாட்டுப் போட்டிகளில் பந்கேற்ற மாணவி கள் பல்வேறு போட்டிகளில் சிறப் பிடம் பெற்று, 9 தங்கம், 8 வெள்ளி, 8 வெண்கலப் பதக்கங்களை வென் றனர். வெற்றிபெற்ற மாணவிக ளுக்கு பதக்கங்களும், சான்றிதழ்க ளும் வழங்கப்பட்டன.

மாவட்ட அளவிலான தடகள

விளையாட்டுப் பாட்டிகளில் வெற்றி பெற்று தங் கம், வெள்ளி, வெண்கலம் ஆகிய பதக்கங்களை வென்ற மாணவி களை, தனலட் சுமி சீனிவாசன் பல் சீனத்த மாணவி சன் செவ்வாய்க்கிழமை பாராட்டி கங்களை வென் பர்ட்டிகள் வழங்கினார். மேலும், கங்களை வென் பக்கங்கள் வெற உறுதுணையாக மற்ற மாணவிக பணிபுரிந்த உடற்கல்வி இயக்குநர் கள், கல்லூரி முதல்வர், துணை முதல்வர் ஆகியோரையும் பாராட்டி விலான தடகள