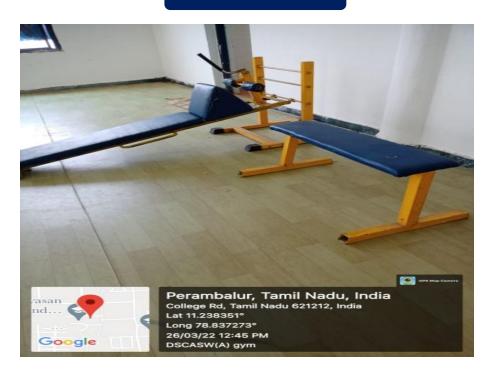

#### ➤ BALL BATMINTON

Affiliated to Bharathidasan University, Tiruchirappali (Nationally Re-Accredited with 'A' Grade by NAAC)
Perambalur-621212

NAAC CRITERIA -IV Metric 4.1.2

**GYM** 

Affiliated to Bharathidasan University, Tiruchirappali (Nationally Re-Accredited with 'A' Grade by NAAC)
Perambalur-621212