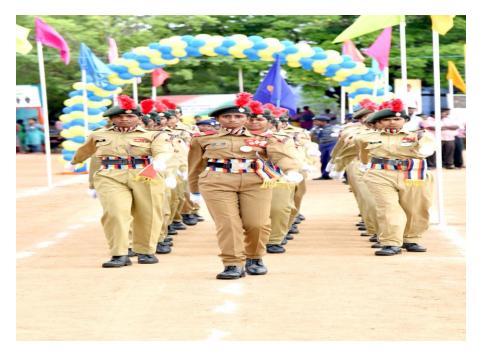

Affiliated to Bharathidasan University, Tiruchirappali (Nationally Re-Accredited with 'A' Grade by NAAC)
Perambalur-621212

**Independence and Republic Day** 

Affiliated to Bharathidasan University, Tiruchirappali (Nationally Re-Accredited with 'A' Grade by NAAC)
Perambalur-621212