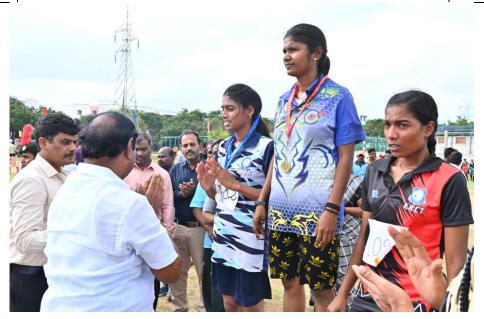

# <u>மாவட்ட அளவிலான தடகளப் போட்டி</u> தனலட்சுமி சீனிவாசன் மகளிர் கல்லூரிக்கு தங்கப் பதக்கம்

மாவட்ட அளவிலான தடகளப் போட்டிகளில் சிறப்பிடம் பெற்ற பெரம்பலூர் தனலட்சுமி சீனிவாசன் மகளிர் கலைக் கல்லூரி மாணவிகளை பாராட்டும் தனலட்சுமி சீனிவாசன் பல்கலைக் கழக வேந்தர் அ. சீனிவாசன்.

பெரம்பலூர், அக். 11: பெரம்பலூர் மாவட்ட அளவிலான தடகள விளையாட்டுப் போட்டிகளில், பெரம்பலூர் தனலட்சுமி சீனிவா சன் மகளிர் கலை மற்றும் அறிவி யல் கல்லூரி மாணவிகள் தங்கப் பதக்கம்வென்றனர்.

பெரம்பலூர் மாவட்ட விளை யாட்டு மைதானத்தில், தமிழ் நாடு விளையாட்டு மேம்பாட்டு ஆணையம் மற்றும் மாவட்ட தட கள சங்கம் சார்பில் கல்லூரி மாண விகளுக்கான விளையாட்டுப் போட்டிகள் அண்மையில் நடை பெற்றது. இதில், 18,20 வயதுக்குள் பட்டோருக்கான விளையாட்டுப் போட்டிகளில் பந்கேற்ற மாணவி கள் பல்வேறு போட்டிகளில் சிறப் பிடம் பெற்று, 9 தங்கம், 8 வெள்ளி, 8 வெண்கலப் பதக்கங்களை வென் றனர். வெற்றிபெற்ற மாணவிக ளுக்கு பதக்கங்களும், சான்றிதழ்க ளும் வழங்கப்பட்டன.

மாவட்ட அளவிலான தடகள

விளையாட்டுப் பாட்டிகளில் வெற்றி பெற்று தங் கம், வெள்ளி, வெண்கலம் ஆகிய பதக்கங்களை வென்ற மாணவி களை, தனலட் சுமி சீனிவாசன் பல் சீனத்த மாணவி சன் செவ்வாய்க்கிழமை பாராட்டி கங்களை வென் பர்ட்டிகள் வழங்கினார். மேலும், கங்களை வென் பக்கங்கள் வெற உறுதுணையாக மற்ற மாணவிக பணிபுரிந்த உடற்கல்வி இயக்குநர் கள், கல்லூரி முதல்வர், துணை முதல்வர் ஆகியோரையும் பாராட்டி விலான தடகள