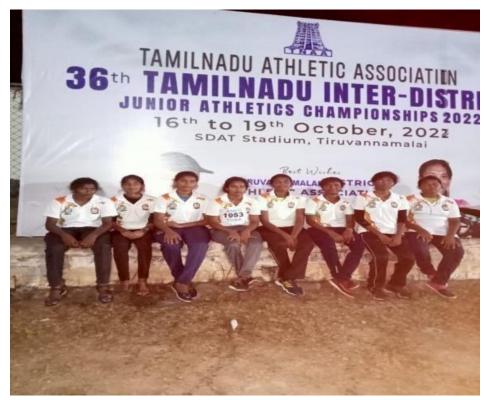

பெரம்பலூர், அக். 11: பெரம்பலூர் மாவட்ட அளவிலான தடகள விளையாட்டுப் போட்டிகளில், பெரம்பலூர் தனலட்சுமி சீனிவா சன் மகளிர் கலை மற்றும் அறிவி யல் கல்லூரி மாணவிகள் தங்கப் பதக்கம்வென்றனர்.

பெரம்பலூர் மாவட்ட விளை யாட்டு மைதானத்தில், தமிழ் நாடு விளையாட்டு மேம்பாட்டு ஆணையம் மற்றும் மாவட்ட தட கள சங்கம் சார்பில் கல்லூரி மாண விகளுக்கான விளையாட்டுப் போட்டிகள் அண்மையில் நடை பெற்றது. இதில், 18,20 வயதுக்குள் பட்டோருக்கான விளையாட்டுப் போட்டிகளில் பந்கேற்ற மாணவி கள் பல்வேறு போட்டிகளில் சிறப் பிடம் பெற்று, 9 தங்கம், 8 வெள்ளி, 8 வெண்கலப் பதக்கங்களை வென் றனர். வெற்றிபெற்ற மாணவிக ளுக்கு பதக்கங்களும், சான்றிதழ்க ளும் வழங்கப்பட்டன.

மாவட்ட அளவிலான தடகள

விளையாட்டுப் பாட்டிகளில் வெற்றி பெற்று தங் கம், வெள்ளி, வெண்கலம் ஆகிய பதக்கங்களை வென்ற மாணவி களை, தனலட் சுமி சீனிவாசன் பல் சீனத்த மாணவி சன் செவ்வாய்க்கிழமை பாராட்டி கங்களை வென் பர்ட்டிகள் வழங்கினார். மேலும், கங்களை வென் பக்கங்கள் வெற உறுதுணையாக மற்ற மாணவிக பணிபுரிந்த உடற்கல்வி இயக்குநர் கள், கல்லூரி முதல்வர், துணை முதல்வர் ஆகியோரையும் பாராட்டி விலான தடகள