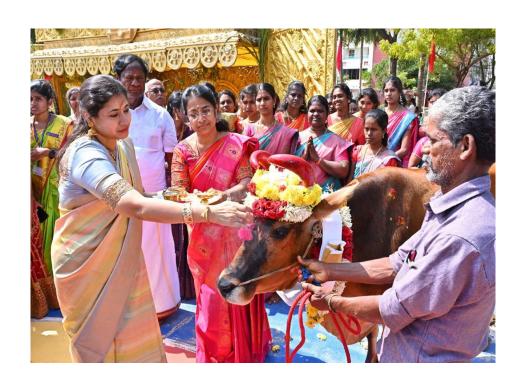

# <u>மாவட்ட அளவிலான தடகளப் போட்டி</u> தனலட்சுமி சீனிவாசன் மகளிர் கல்லூரிக்கு தங்கப் பதக்கம்

மாவட்ட அளவிலான தடகளப் போட்டிகளில் சிறப்பிடம் பெற்ற பெரம்பலூர் தனலட்சுமி சீனிவாசன் மகளிர் கலைக் கல்லூரி மாணவிகளை பாராட்டும் தனலட்சுமி சீனிவாசன் பல்கலைக் கழக வேந்தர் அ. சீனிவாசன்.

பெரம்பலூர், அக். 11: பெரம்பலூர் மாவட்ட அளவிலான தடகள விளையாட்டுப் போட்டிகளில், பெரம்பலூர் தனலட்சுமி சீனிவா சன் மகளிர் கலை மற்றும் அறிவி யல் கல்லூரி மாணவிகள் தங்கப் பதக்கம்வென்றனர்.

பெரம்பலூர் மாவட்ட விளை யாட்டு மைதானத்தில், தமிழ் நாடு விளையாட்டு மேம்பாட்டு ஆணையம் மற்றும் மாவட்ட தட கள சங்கம் சார்பில் கல்லூரி மாண விகளுக்கான விளையாட்டுப் போட்டிகள் அண்மையில் நடை பெற்றது. இதில், 18,20 வயதுக்குள் பட்டோருக்கான விளையாட்டுப் போட்டிகளில் பந்கேற்ற மாணவி கள் பல்வேறு போட்டிகளில் சிறப் பிடம் பெற்று, 9 தங்கம், 8 வெள்ளி, 8 வெண்கலப் பதக்கங்களை வென் றனர். வெற்றிபெற்ற மாணவிக ளுக்கு பதக்கங்களும், சான்றிதழ்க ளும் வழங்கப்பட்டன.

மாவட்ட அளவிலான தடகள

விளையாட்டுப் பாட்டிகளில் வெற்றி பெற்று தங் கம், வெள்ளி, வெண்கலம் ஆகிய பதக்கங்களை வென்ற மாணவி களை, தனலட் சுமி சீனிவாசன் பல் சீனத்த மாணவி சன் செவ்வாய்க்கிழமை பாராட்டி கங்களை வென் பர்ட்டிகள் வழங்கினார். மேலும், கங்களை வென் பக்கங்கள் வெற உறுதுணையாக மற்ற மாணவிக பணிபுரிந்த உடற்கல்வி இயக்குநர் கள், கல்லூரி முதல்வர், துணை முதல்வர் ஆகியோரையும் பாராட்டி விலான தடகள