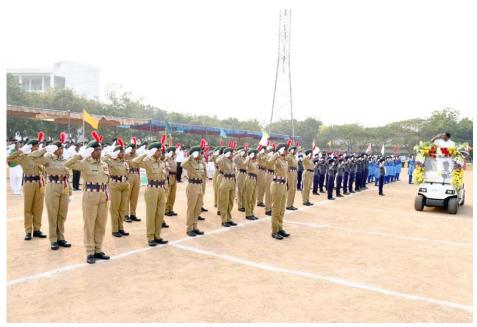

Affiliated to Bharathidasan University, Tiruchirappali (Nationally Re-Accredited with 'A' Grade by NAAC)
Perambalur-621212

**Independence and Republic Day** 

Affiliated to Bharathidasan University, Tiruchirappali (Nationally Re-Accredited with 'A' Grade by NAAC)
Perambalur-621212