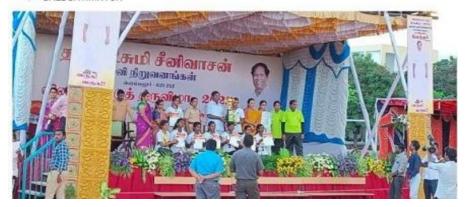

# <u>மாவட்ட அளவிலான தடகளப் போட்டி</u> தனலட்சுமி சீனிவாசன் மகளிர் கல்லூரிக்கு தங்கப் பதக்கம்

மாவட்ட அளவிலான தடகளப் போட்டிகளில் சிறப்பிடம் பெற்ற பெரம்பலூர் தனலட்சுமி சீனிவாசன் மகளிர் கலைக் கல்லூரி மாணவிகளை பாராட்டும் தனலட்சுமி சீனிவாசன் பல்கலைக் கழக வேந்தர் அ. சீனிவாசன்.

பெரம்பலூர், அக். 11: பெரம்பலூர் மாவட்ட அளவிலான தடகள விளையாட்டுப் போட்டிகளில், பெரம்பலூர் தனலட்சுமி சீனிவா சன் மகளிர் கலை மற்றும் அறிவி யல் கல்லூரி மாணவிகள் தங்கப் பதக்கம்வென்றனர்.

பெரம்பலூர் மாவட்ட விளை யாட்டு மைதானத்தில், தமிழ் நாடு விளையாட்டு மேம்பாட்டு ஆணையம் மற்றும் மாவட்ட தட கள சங்கம் சார்பில் கல்லூரி மாண விகளுக்கான விளையாட்டுப் போட்டிகள் அண்மையில் நடை பெற்றது. இதில், 18,20 வயதுக்குள் பட்டோருக்கான விளையாட்டுப் போட்டிகளில் பந்கேற்ற மாணவி கள் பல்வேறு போட்டிகளில் சிறப் பிடம் பெற்று, 9 தங்கம், 8 வெள்ளி, 8 வெண்கலப் பதக்கங்களை வென் றனர். வெற்றிபெற்ற மாணவிக ளுக்கு பதக்கங்களும், சான்றிதழ்க ளும் வழங்கப்பட்டன.

மாவட்ட அளவிலான தடகள

விளையாட்டுப் பாட்டிகளில் வெற்றி பெற்று தங் கம், வெள்ளி, வெண்கலம் ஆகிய பதக்கங்களை வென்ற மாணவி களை, தனலட் சுமி சீனிவாசன் பல் சீனத்த மாணவி சன் செவ்வாய்க்கிழமை பாராட்டி கங்களை வென் பர்ட்டிகள் வழங்கினார். மேலும், கங்களை வென் பக்கங்கள் வெற உறுதுணையாக மற்ற மாணவிக பணிபுரிந்த உடற்கல்வி இயக்குநர் கள், கல்லூரி முதல்வர், துணை முதல்வர் ஆகியோரையும் பாராட்டி விலான தடகள