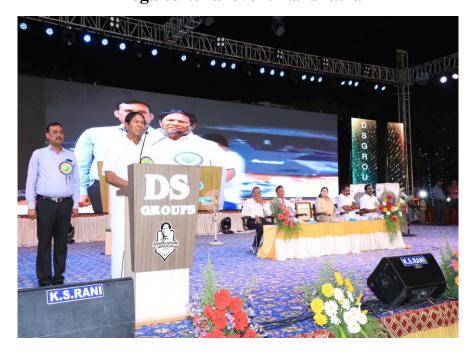

Mega cultural event Nakshatra

Affiliated to Bharathidasan University, Tiruchirappali (Nationally Re-Accredited with 'A' Grade by NAAC)
Perambalur-621212

Affiliated to Bharathidasan University, Tiruchirappali (Nationally Re-Accredited with 'A' Grade by NAAC)
Perambalur-621212

### **Interdepartmental cultural**

Department of Microbiology

⇒ 04.11.2022

Department of Computer Science

⇒Yo Tech Fiesta

Affiliated to Bharathidasan University, Tiruchirappali (Nationally Re-Accredited with 'A' Grade by NAAC)
Perambalur-621212