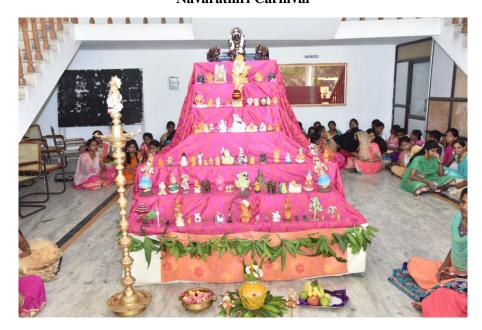

Affiliated to Bharathidasan University, Tiruchirappali (Nationally Re-Accredited with 'A' Grade by NAAC)
Perambalur-621212

Navarathiri Carnival

Affiliated to Bharathidasan University, Tiruchirappali (Nationally Re-Accredited with 'A' Grade by NAAC)
Perambalur-621212