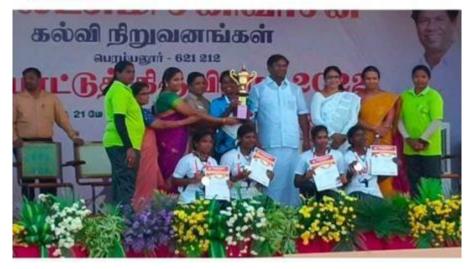

# <u>மாவட்ட அளவிலான தடகளப் போட்டி</u> தனலட்சுமி சீனிவாசன் மகளிர் கல்லூரிக்கு தங்கப் பதக்கம்

மாவட்ட அளவிலான தடகளப் போட்டிகளில் சிறப்பிடம் பெற்ற பெரம்பலூர் தனலட்சுமி சீனிவாசன் மகளிர் கலைக் கல்லூரி மாணவிகளை பாராட்டும் தனலட்சுமி சீனிவாசன் பல்கலைக் கழக வேந்தர் அ. சீனிவாசன்.

பெரம்பலூர், அக். 11: பெரம்பலூர் மாவட்ட அளவிலான தடகள விளையாட்டுப் போட்டிகளில், பெரம்பலூர் தனலட்சுமி சீனிவா சன் மகளிர் கலை மற்றும் அறிவி யல் கல்லூரி மாணவிகள் தங்கப் பதக்கம்வென்றனர்.

பெரம்பலூர் மாவட்ட விளை யாட்டு மைதானத்தில், தமிழ் நாடு விளையாட்டு மேம்பாட்டு ஆணையம் மற்றும் மாவட்ட தட கள சங்கம் சார்பில் கல்லூரி மாண விகளுக்கான விளையாட்டுப் போட்டிகள் அண்மையில் நடை பெற்றது. இதில், 18,20 வயதுக்குள் பட்டோருக்கான விளையாட்டுப் போட்டிகளில் பந்கேற்ற மாணவி கள் பல்வேறு போட்டிகளில் சிறப் பிடம் பெற்று, 9 தங்கம், 8 வெள்ளி, 8 வெண்கலப் பதக்கங்களை வென் றனர். வெற்றிபெற்ற மாணவிக ளுக்கு பதக்கங்களும், சான்றிதழ்க ளும் வழங்கப்பட்டன.

மாவட்ட அளவிலான தடகள

விளையாட்டுப் பாட்டிகளில் வெற்றி பெற்று தங் கம், வெள்ளி, வெண்கலம் ஆகிய பதக்கங்களை வென்ற மாணவி களை, தனலட் சுமி சீனிவாசன் பல் சீனத்த மாணவி சன் செவ்வாய்க்கிழமை பாராட்டி கங்களை வென் பர்ட்டிகள் வழங்கினார். மேலும், கங்களை வென் பக்கங்கள் வெற உறுதுணையாக மற்ற மாணவிக பணிபுரிந்த உடற்கல்வி இயக்குநர் கள், கல்லூரி முதல்வர், துணை முதல்வர் ஆகியோரையும் பாராட்டி விலான தடகள