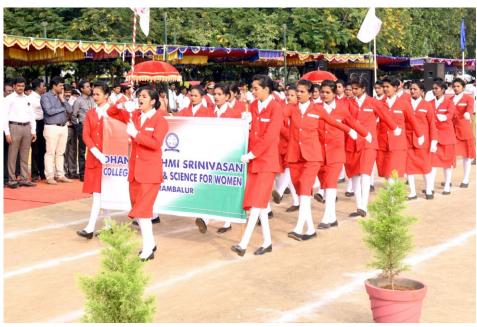

Affiliated to Bharathidasan University, Tiruchirappali (Nationally Re-Accredited with 'A' Grade by NAAC)
Perambalur-621212

**Independence and Republic Day** 

Affiliated to Bharathidasan University, Tiruchirappali (Nationally Re-Accredited with 'A' Grade by NAAC)
Perambalur-621212