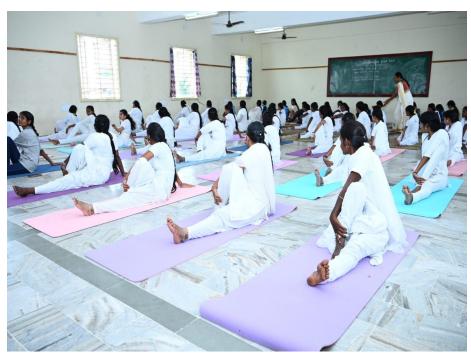

#### yoga

Affiliated to Bharathidasan University, Tiruchirappali (Nationally Re-Accredited with 'A' Grade by NAAC)
Perambalur-621212

Yoga day celebration

Affiliated to Bharathidasan University, Tiruchirappali (Nationally Re-Accredited with 'A' Grade by NAAC)
Perambalur-621212