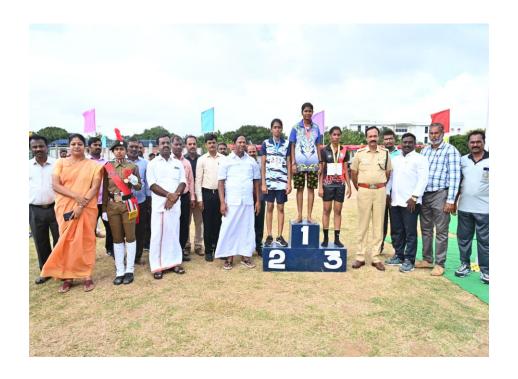

# <u>மாவட்ட அளவிலான தடகளப் போட்டி</u> தனலட்சுமி சீனிவாசன் மகளிர் கல்லூரிக்கு தங்கப் பதக்கம்

மாவட்ட அளவிலான தடகளப் போட்டிகளில் சிறப்பிடம் பெற்ற பெரம்பலூர் தனலட்சுமி சீனிவாசன் மகளிர் கலைக் கல்லூரி மாணவிகளை பாராட்டும் தனலட்சுமி சீனிவாசன் பல்கலைக் கழக வேந்தர் அ. சீனிவாசன்.

பெரம்பலூர், அக். 11: பெரம்பலூர் மாவட்ட அளவிலான தடகள விளையாட்டுப் போட்டிகளில், பெரம்பலூர் தனலட்சுமி சீனிவா சன் மகளிர் கலை மற்றும் அறிவி யல் கல்லூரி மாணவிகள் தங்கப் பதக்கம்வென்றனர்.

பெரம்பலூர் மாவட்ட விளை யாட்டு மைதானத்தில், தமிழ் நாடு விளையாட்டு மேம்பாட்டு ஆணையம் மற்றும் மாவட்ட தட கள சங்கம் சார்பில் கல்லூரி மாண விகளுக்கான விளையாட்டுப் போட்டிகள் அண்மையில் நடை பெற்றது. இதில், 18,20 வயதுக்குள் பட்டோருக்கான விளையாட்டுப் போட்டிகளில் பந்கேற்ற மாணவி கள் பல்வேறு போட்டிகளில் சிறப் பிடம் பெற்று, 9 தங்கம், 8 வெள்ளி, 8 வெண்கலப் பதக்கங்களை வென் றனர். வெற்றிபெற்ற மாணவிக ளுக்கு பதக்கங்களும், சான்றிதழ்க ளும் வழங்கப்பட்டன.

மாவட்ட அளவிலான தடகள

விளையாட்டுப் பாட்டிகளில் வெற்றி பெற்று தங் கம், வெள்ளி, வெண்கலம் ஆகிய பதக்கங்களை வென்ற மாணவி களை, தனலட் சுமி சீனிவாசன் பல் சீனத்த மாணவி சன் செவ்வாய்க்கிழமை பாராட்டி கங்களை வென் பர்ட்டிகள் வழங்கினார். மேலும், கங்களை வென் பக்கங்கள் வெற உறுதுணையாக மற்ற மாணவிக பணிபுரிந்த உடற்கல்வி இயக்குநர் கள், கல்லூரி முதல்வர், துணை முதல்வர் ஆகியோரையும் பாராட்டி விலான தடகள