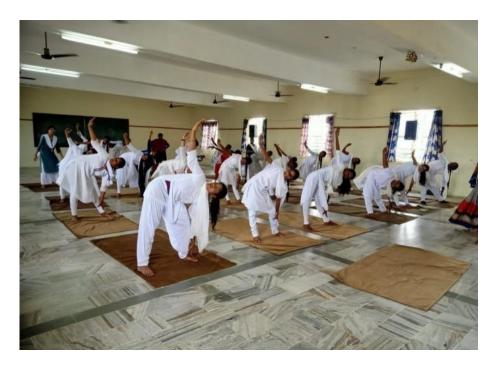

#### yoga

Affiliated to Bharathidasan University, Tiruchirappali (Nationally Re-Accredited with 'A' Grade by NAAC)
Perambalur-621212

Yoga day celebration

Affiliated to Bharathidasan University, Tiruchirappali (Nationally Re-Accredited with 'A' Grade by NAAC)
Perambalur-621212