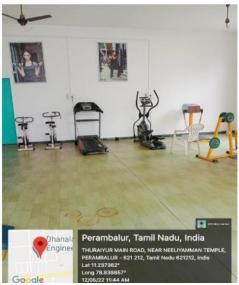

#### ➤ BALL BATMINTON

Affiliated to Bharathidasan University, Tiruchirappali (Nationally Re-Accredited with 'A' Grade by NAAC)
Perambalur-621212

NAAC CRITERIA -IV Metric 4.1.2

**GYM** 

Affiliated to Bharathidasan University, Tiruchirappali (Nationally Re-Accredited with 'A' Grade by NAAC)
Perambalur-621212