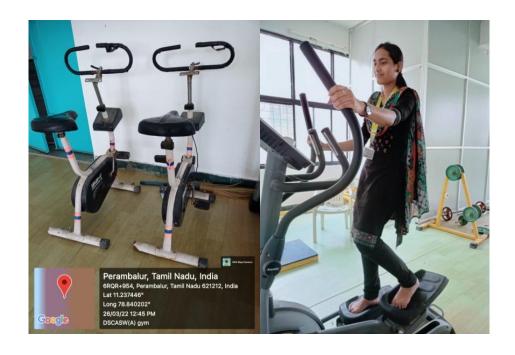

#### ➤ BALL BATMINTON

Affiliated to Bharathidasan University, Tiruchirappali (Nationally Re-Accredited with 'A' Grade by NAAC)
Perambalur-621212

NAAC CRITERIA -IV Metric 4.1.2

**GYM** 

Affiliated to Bharathidasan University, Tiruchirappali (Nationally Re-Accredited with 'A' Grade by NAAC)
Perambalur-621212