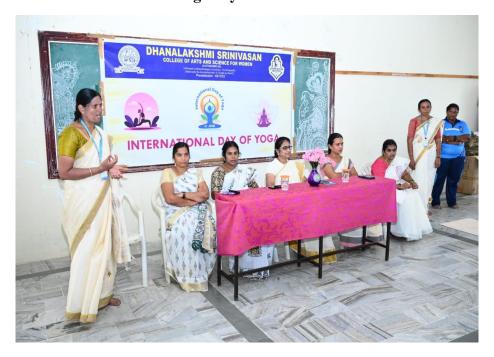

#### yoga

Affiliated to Bharathidasan University, Tiruchirappali (Nationally Re-Accredited with 'A' Grade by NAAC)
Perambalur-621212

Yoga day celebration

Affiliated to Bharathidasan University, Tiruchirappali (Nationally Re-Accredited with 'A' Grade by NAAC)
Perambalur-621212