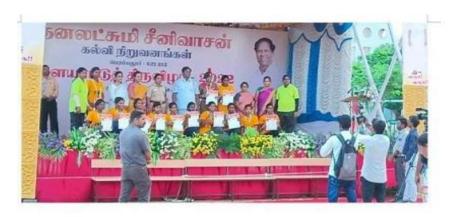

# <u>மாவட்ட அளவிலான தடகளப் போட்டி</u> தனலட்சுமி சீனிவாசன் மகளிர் கல்லூரிக்கு தங்கப் பதக்கம்

மாவட்ட அளவிலான தடகளப் போட்டிகளில் சிறப்பிடம் பெற்ற பெரம்பலூர் தனலட்சுமி சீனிவாசன் மகளிர் கலைக் கல்லூரி மாணவிகளை பாராட்டும் தனலட்சுமி சீனிவாசன் பல்கலைக் கழக வேந்தர் அ. சீனிவாசன்.

பெரம்பலூர், அக். 11: பெரம்பலூர் மாவட்ட அளவிலான தடகள விளையாட்டுப் போட்டிகளில், பெரம்பலூர் தனலட்சுமி சீனிவா சன் மகளிர் கலை மற்றும் அறிவி யல் கல்லூரி மாணவிகள் தங்கப் பதக்கம்வென்றனர்.

பெரம்பலூர் மாவட்ட விளை யாட்டு மைதானத்தில், தமிழ் நாடு விளையாட்டு மேம்பாட்டு ஆணையம் மற்றும் மாவட்ட தட கள சங்கம் சார்பில் கல்லூரி மாண விகளுக்கான விளையாட்டுப் போட்டிகள் அண்மையில் நடை பெற்றது. இதில், 18,20 வயதுக்குள் பட்டோருக்கான விளையாட்டுப் போட்டிகளில் பந்கேற்ற மாணவி கள் பல்வேறு போட்டிகளில் சிறப் பிடம் பெற்று, 9 தங்கம், 8 வெள்ளி, 8 வெண்கலப் பதக்கங்களை வென் றனர். வெற்றிபெற்ற மாணவிக ளுக்கு பதக்கங்களும், சான்றிதழ்க ளும் வழங்கப்பட்டன.

மாவட்ட அளவிலான தடகள

விளையாட்டுப் பாட்டிகளில் வெற்றி பெற்று தங் கம், வெள்ளி, வெண்கலம் ஆகிய பதக்கங்களை வென்ற மாணவி களை, தனலட் சுமி சீனிவாசன் பல் சீனத்த மாணவி சன் செவ்வாய்க்கிழமை பாராட்டி கங்களை வென் பர்ட்டிகள் வழங்கினார். மேலும், கங்களை வென் பக்கங்கள் வெற உறுதுணையாக மற்ற மாணவிக பணிபுரிந்த உடற்கல்வி இயக்குநர் கள், கல்லூரி முதல்வர், துணை முதல்வர் ஆகியோரையும் பாராட்டி விலான தடகள