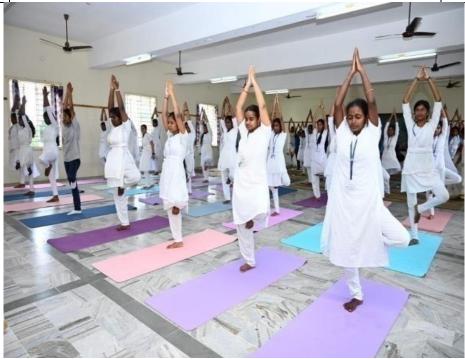

#### yoga

Affiliated to Bharathidasan University, Tiruchirappali (Nationally Re-Accredited with 'A' Grade by NAAC)
Perambalur-621212

Yoga day celebration

Affiliated to Bharathidasan University, Tiruchirappali (Nationally Re-Accredited with 'A' Grade by NAAC)
Perambalur-621212