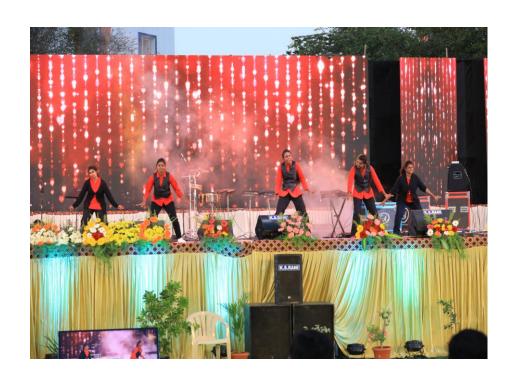

# CULTURALS

Affiliated to Bharathidasan University, Tiruchirappali (Nationally Re-Accredited with 'A' Grade by NAAC)
Perambalur-621212

Affiliated to Bharathidasan University, Tiruchirappali (Nationally Re-Accredited with 'A' Grade by NAAC)
Perambalur-621212

### **Interdepartmental cultural**

Department of Microbiology

⇒ 04.11.2022

Department of Computer Science

⇒Yo Tech Fiesta

Affiliated to Bharathidasan University, Tiruchirappali (Nationally Re-Accredited with 'A' Grade by NAAC)
Perambalur-621212